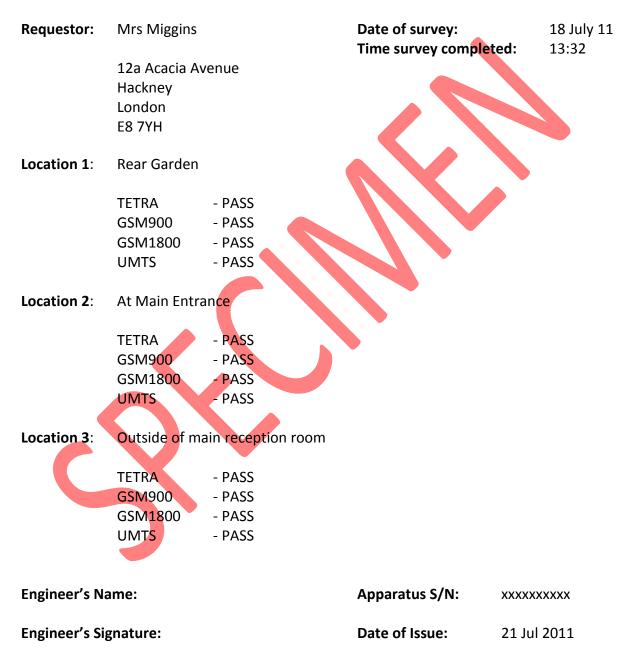

## **Certificate of ICNIRP Measurement**

The PASS/FAIL result relates to the measurements taken at each location and compares the emission levels for each band of frequencies in relation to the ICNIRP standards for that band.