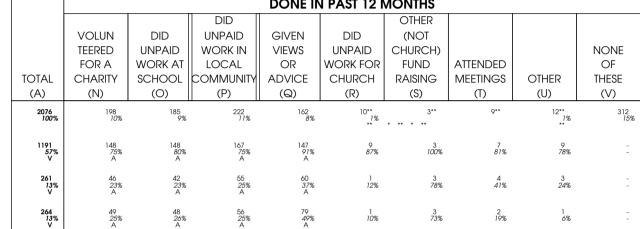

#### Q.1A FIRSTLY, CAN YOU TELL ME WHETHER YOU HAVE EVER DONE ANY OF THE FOLLOWING? (SHOWCARD)

BASE: ALL ADULTS AGED 16+

WEIGHTED TOTAL

DID UNPAID WORK/ ACTIVITIES/FUNDRAISING FOR THE CHURCH

ATTENDED MEETINGS (INC. LOCAL COUNCIL, PARISH COUNCIL, COMMUNITY GROUPS ETC.)

OTHER (NOT CHURCH)
FUNDRAISING (INCLUDING
LOCAL FETES, MAKING
THINGS TO SELL ETC)

OTHER

NONE OF THESE

|                          | s                      | EX            | K AGE CL                    |                        |                  |                       |                       |                 |                     |                 | ASS                   |                       | CHILDREN<br>UNDER 16    |                         |                     |
|--------------------------|------------------------|---------------|-----------------------------|------------------------|------------------|-----------------------|-----------------------|-----------------|---------------------|-----------------|-----------------------|-----------------------|-------------------------|-------------------------|---------------------|
| TOTAL<br>(A)             | MALE<br>(B)            | FEMALE<br>(C) | 16-24<br>(D)                | 25-34<br>(E)           | 35-44<br>(F)     | 45-54<br>(G)          | 55-64<br>(H)          | 65-74<br>(l)    | 75+<br>(J)          | AB<br>(K)       | C1<br>(L)             | C2<br>(M)             | DE<br>(N)               | WITH<br>(O)             | WITH<br>-OUT<br>(P) |
| 2076<br>100%<br>10<br>1% | 1014<br>49%<br>9<br>1% | 1062<br>51%   | 310<br><i>15%</i><br>-<br>- | 338<br>16%<br>-        | 393<br>19%<br>1  | 333<br>16%<br>4<br>1% | 300<br>14%<br>4<br>1% | 221<br>11%<br>1 | 182<br>9%<br>-<br>- | 392<br>19%<br>1 | 615<br>30%<br>4<br>1% | 443<br>21%<br>4<br>1% | 626<br>30%              | 749<br>36%<br>4<br>1%   | 1327<br>64%<br>6    |
| 9                        | 3                      | 6<br>1%       | -<br>-                      | -<br>-                 | 2<br>1%          | 4<br>1%               | <del>-</del><br>-     | 3<br>1%         | 1                   | 4<br>1%         | 2 *                   | *                     | 3                       | 3                       | 6                   |
| 3                        | 2 *                    | 1             | -<br>-                      | -<br>-                 | 1                | 1                     | 1                     | !               | <del>-</del><br>-   | 3<br>1%         | -                     | 1                     | -                       | 1                       | 3                   |
| 12<br>1%                 | 8<br>1%                | 4             | 1                           | 2<br>1%                | :                | 1                     | 3<br>1%               | 1<br>1%         | 2<br>1%             | 5<br>1%         | 3<br>1%               | 3<br>1%               | 1                       | 2                       | 10<br>7%            |
| 214<br>10%<br>GH<br>IJKP | 122<br><i>12</i> %     | 92<br>9%      | 89<br>29%<br>A              | 52<br><i>15</i> %<br>A | 30<br><i>8</i> % | 15<br><i>5</i> %      | 11<br><i>4</i> %      | 11<br>5%        | 6<br>3%             | 15<br>4%        | 47<br>8%              | 52<br>12%             | 101<br><i>16</i> %<br>A | 108<br><i>14</i> %<br>A | 106<br><i>8</i> %   |