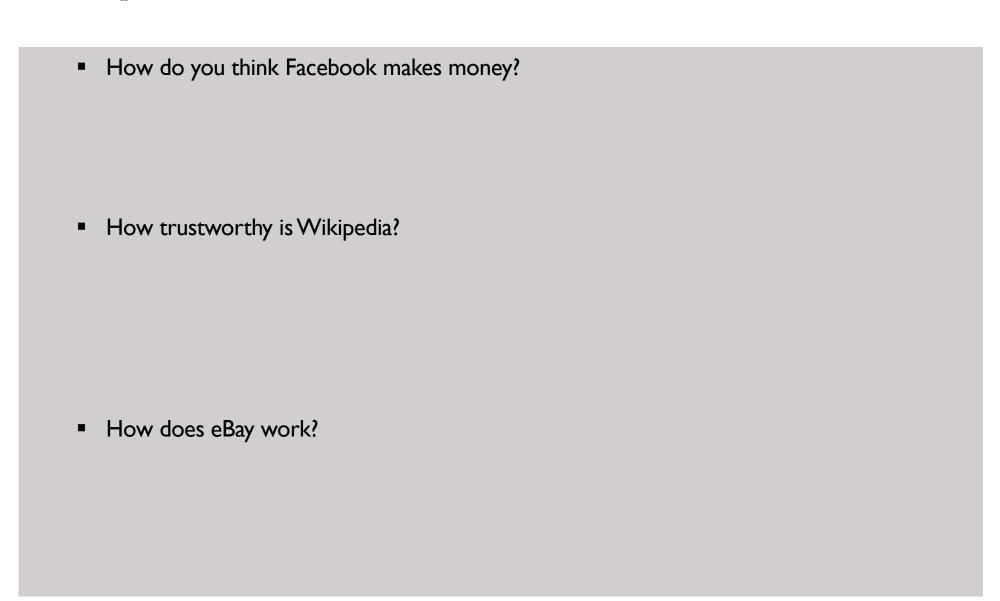

# Critical Thinking Tracking Data Capture 3

The next set of questions relates to the companies that you see in the media.

Which of these websites do you think is owned by another company?

|           | YES | NO | DON'T KNOW |
|-----------|-----|----|------------|
| YouTube   |     |    |            |
| Netflix   |     |    |            |
| Instagram |     |    |            |
| Apple     |     |    |            |
| Google    |     |    |            |
| Sky       |     |    |            |
| BBC       |     |    |            |
| Facebook  |     |    |            |
| X-box     |     |    |            |