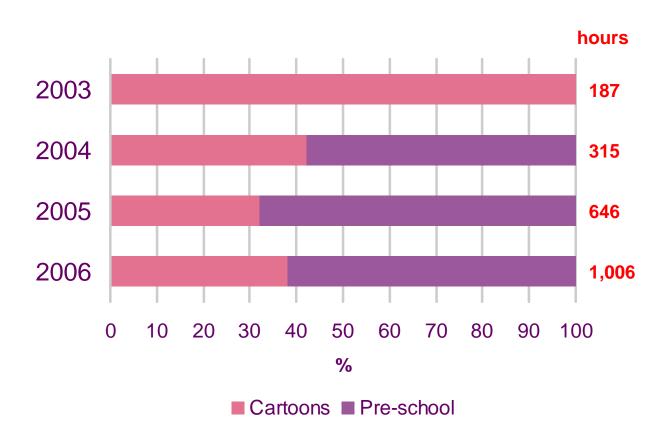

ildren's Misc programming however while this is classified as programming in BARB and has been included in the overall analysis, it skews the channel specific analysis if included.



## **Discovery Kids**



Source: BARB, all days

©Ofcom



#### **Disney Channel (Total)**





### **Disney Cinemagic (Total)**



Source: BARB, all days, main channel and the +1 time shifted channel output combined



### **Jetix (Total)**



Source: BARB, all days, main channel and the +1 time shifted channel output combined



#### Nickelodeon (Total)





#### Nick JR



Source: BARB, all days

©Ofcom



#### Nick JR 2





#### **Nicktoons**



Source: BARB, all days

©Ofcom



#### **Playhouse Disney**



Source: BARB, all days

©Ofcom



#### POP



Source: BARB, all days

©Ofcom



### **Tiny POP**





#### **Toon Disney**





#### **Toonami**



Source: BARB, all days

©Ofcom



#### **Trouble (Total)**





## Children's programming provision: Daypart analysis

The purpose of this section is to look in more detail at where the decline in total hours of children's' programming is being driven by in terms of daypart slots: (NOTE: Slots refer to programme start times)

0600-0929 - Breakfast

0930-1159 - Morning

1200-1529 - early afternoon

1530-1729 - After school

Post 1730 has not been included in the charts but is included in the **total hours figure** – as in the previous report.



# Total hours of networked children's programming output by daypart: total PSB main channels





#### Total hours of networked children's programming output by daypart: BBC1





#### Total hours of