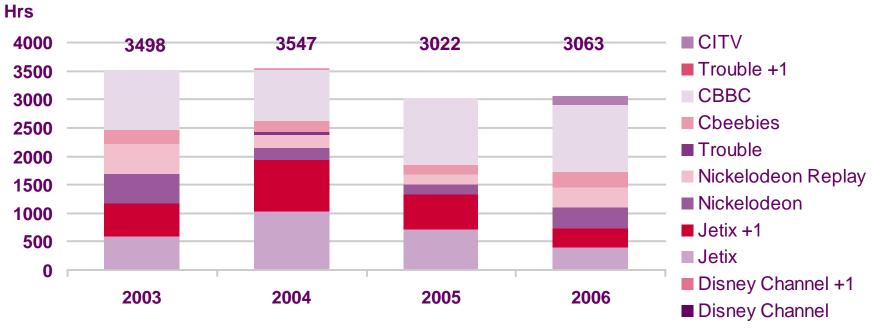

# Total hours devoted to Children's Light Entertainment/Quizzes on dedicated children's channels