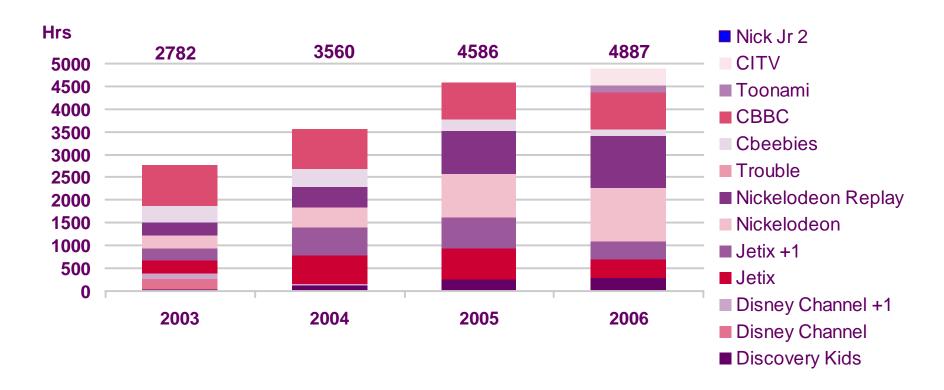

#### Total hours devoted to Children's Drama on dedicated children's channels

## **Executive Summary**

- Across the PSB main channels, comparing 2006 to 2003, hours of Drama programming has declined by 31% from 431 to 297 hours, as has Cartoons by 19% (1,250 to 1,015 hours). Hours dedicated to Factual programming have decreased very slightly by 2% (from 366 to 357 hours) as have hours dedicated to Light Entertainment/Quizzes by 4% (from 533 to 513 hours in 2006). Total hours of Pre-school provision has declined by 16% (from 1,809 hours in 2003 to 1,514 hours in 2006).
- Across CBBC and CBeebies, comparing 2006 with 2003, hours of Drama provision has decreased by 26% (from 1,281 in 2003 to 948 hours in 2006) and Cartoons by 17% (890 hours in 2006). Hours of Factual programming has increased by 41% (926 hours in 2006), Light Entertainment/Quizzes by 12% (1,435 hours in 2006) and Pre-school by 3% (from 3,096 in 2003 to 3,189 hours in 2006).
- Across the commercial children's channels, comparing 2006 with 2003, hours of Drama programming increased by over 150% from 1,501 hours in 2003 to 3,938 hours in 2006. Hours dedicated to Cartoons increased by 17% from 49,789 in 2003 to 58,167 in 2006 and Factual programming by 43% (although this was mainly due to an increase in provision by Discovery Kids which came off air in 2007). Hours dedicated to Pre-school output increased by 7% to 10,724 hours. Hours dedicated to Light Entertainment/Quizzes declined by over one quarter (26%) from 2,212 to 1,628 hours.
- In terms of dayparts on the PSB main channels, the breakfast slot (06:00-09:29) provides the greatest proportion of children's output across all the PSB main channels combined, which represented 69% of their children's output in 2006.