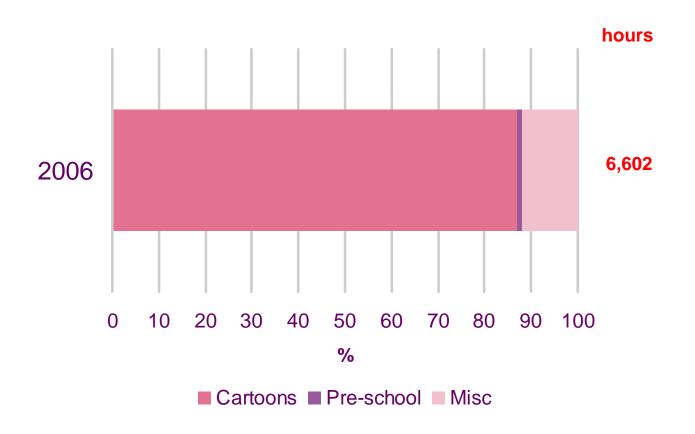

ll days

©Ofcom



**Channel 4: Children's programming by genre** 





### Five: Children's programming by genre





#### **CBBC**



Source: BARB, all days

©Ofcom



#### **CBeebies**





### **Boomerang (Total)**



Source: BARB, all days, main channel and the +1 time shifted channel output combined.



### **Cartoon Network (Total)**





#### **Cartoon Network Too**





#### **CITV**



Source: BARB, all days, daypart 0600-1800 only as post 1800 to 2959 is classified as children's Misc programming however while this is classified as programming in BARB and has been included in the overall analysis, it skews the channel specific analysis if included.



## **Discovery Kids**



Source: BARB, all days

©Ofcom



#### **Disney Channel (Total)**





### **Disney Cinemagic (Total)**



Source: BARB, all days, main channel and the +1 time shifted channel output combined



### **Jetix (Total)**



Source: BARB, all days, main channel and the +1 time shifted channel output combined



#### Nickelodeon (Total)





#### Nick JR



Source: BARB, all days

©Ofcom



#### Nick JR 2





#### **Nicktoons**



Source: BARB, all days

©Ofcom



#### **Playhouse Disney**



Source: BARB, all days

©Ofcom



#### POP



Source: BARB, all days

©Ofcom



### **Tiny POP**





#### **Toon Disney**





#### **Toonami**



Source: BARB, all days

©Ofcom



#### **Trouble (Total)**





## Children's programming provision: Daypart analysis

The purpose of this section is to look in more detail at where the decline in total hours of children's' programming is being driven by in terms