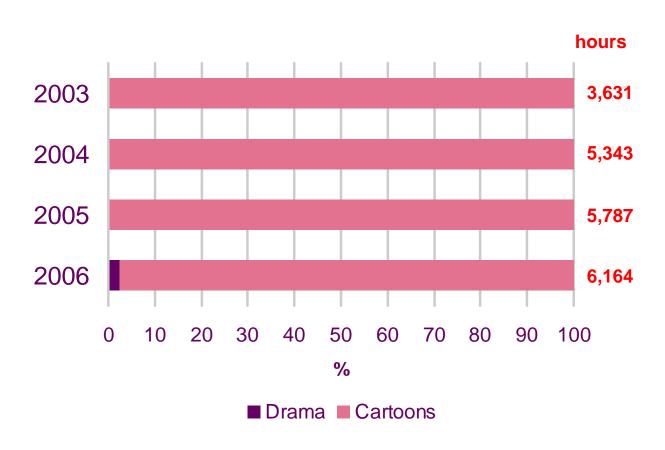

classified as programming in BARB and has been included in the overall analysis, it skews the channel specific analysis if included.



## **Discovery Kids**



Source: BARB, all days

©Ofcom



#### **Disney Channel (Total)**





### **Disney Cinemagic (Total)**



Source: BARB, all days, main channel and the +1 time shifted channel output combined



### **Jetix (Total)**



Source: BARB, all days, main channel and the +1 time shifted channel output combined



#### Nickelodeon (Total)





#### Nick JR



Source: BARB, all days

©Ofcom



#### Nick JR 2





#### **Nicktoons**



Source: BARB, all days

©Ofcom



#### **Playhouse Disney**



Source: BARB, all days

©Ofcom



#### POP



Source: BARB, all days

©Ofcom



### **Tiny POP**





#### **Toon Disney**





#### **Toonami**



Source: BARB, all days

©Ofcom



#### **Trouble (Total)**





## Children's programming provision: Daypart analysis

The purpose of this section is to look in more detail at where the decline in total hours of children's' programming is being driven by in terms of daypart slots: (NOTE: Slots refer to programme start times)

0600-0929 - Breakfast

0930-1159 - Morning

1200-1529 - early afternoon

1530-1729 - After school

Post 1730 has not been included in the charts but is included in the **total hours figure** – as in the previous report.



# Total hours of networked children's programming output by daypart: total PSB main channels





#### Total hours of networked children's programming output by daypart: BBC1





#### Total hours of networked children's programming output by dayp