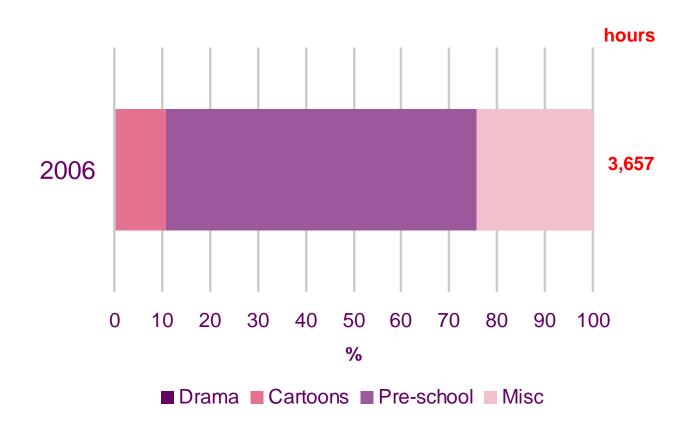

ombined.



### **Cartoon Network (Total)**





#### **Cartoon Network Too**





#### **CITV**



Source: BARB, all days, daypart 0600-1800 only as post 1800 to 2959 is classified as children's Misc programming however while this is classified as programming in BARB and has been included in the overall analysis, it skews the channel specific analysis if included.



## **Discovery Kids**



Source: BARB, all days

©Ofcom



#### **Disney Channel (Total)**





### **Disney Cinemagic (Total)**



Source: BARB, all days, main channel and the +1 time shifted channel output combined



### **Jetix (Total)**



Source: BARB, all days, main channel and the +1 time shifted channel output combined



#### Nickelodeon (Total)





#### Nick JR



Source: BARB, all days

©Ofcom



#### Nick JR 2





#### **Nicktoons**



Source: BARB, all days

©Ofcom



#### **Playhouse Disney**



Source: BARB, all days

©Ofcom



#### POP



Source: BARB, all days

©Ofcom



### **Tiny POP**





#### **Toon Disney**





#### **Toonami**



Source: BARB, all days

©Ofcom



#### **Trouble (Total)**





## Children's programming provision: Daypart analysis

The purpose of this section is to look in more detail at where the decline in total hours of children's' programming is being driven by in terms of daypart slots: (NOTE: Slots refer to programme start times)

0600-0929 - Breakfast

0930-1159 - Morning

1200-1529 - early afternoon

1530-1729 - After school

Post 1730 has not been included in the charts but is included in the **total hours figure** – as in the previous report.



# Total hour