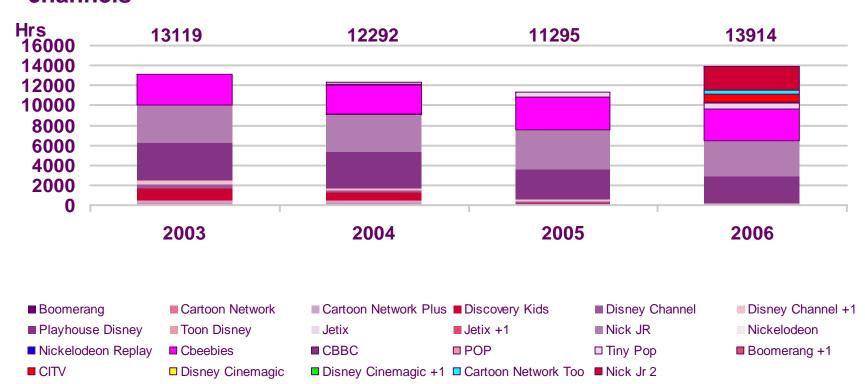

to Children's Drama on the PSB main channels





#### Total hours devoted to Children's Drama on dedicated children's channels





#### Total hours devoted to Children's Cartoons on PSB main channels





#### Total hours devoted to Children's Cartoons on dedicated children's channels





#### Total hours devoted to Children's Factual on PSB main channels





#### Total hours devoted to Children's Factual on dedicated children's channels





# Total hours devoted to Children's Light Entertainment/Quizzes on PSB main channels





# Total hours devoted to Children's Light Entertainment/Quizzes on dedicated children's channels





#### Total hours devoted to Children's Pre-school on PSB main channels





# Total hours devoted to Children's Pre-school on dedicated children's channels





## **Genre analysis by channel**

• The next section examines the range of programming supplied by each channel as a proportion of total broadcasting hours between 2003-2006.



## **BBC1: Children's programming by genre**



Source: BARB, all days

©Ofcom



## BBC2: Children's programming by genre





## ITV1: Children's programming by genre



Source: BARB, all days

©Ofcom



### **GMTV:** Children's programming by genre



Source: BARB, all days

©Ofcom



**Channel 4: Children's programming by genre** 





### Five: Children's programming by genre





#### **CBBC**



Source: BARB, all days

©Ofcom



#### **CBeebies**





### **Boomerang (Total)**



Source: BARB, all days, main channel and the +1 time shifted channel output combined.



### **Cartoon Network (Total)**