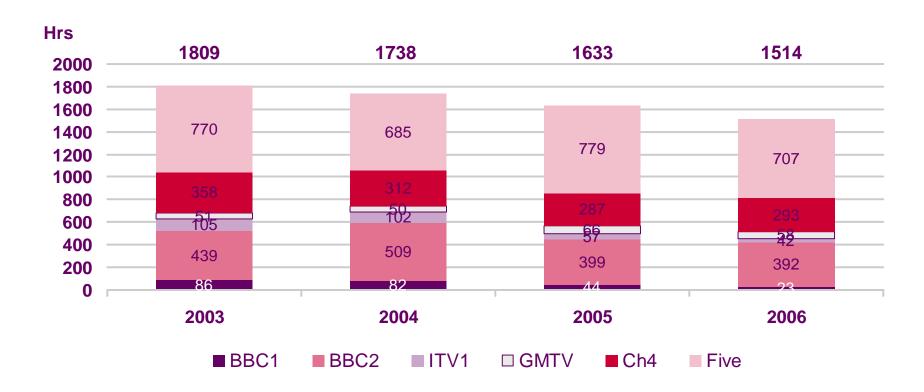

t note that CBBC and CBeebies are not accessible to all.



#### Total hours devoted to Children's Drama on the PSB main channels





#### Total hours devoted to Children's Drama on dedicated children's channels





#### Total hours devoted to Children's Cartoons on PSB main channels





#### Total hours devoted to Children's Cartoons on dedicated children's channels





#### Total hours devoted to Children's Factual on PSB main channels





#### Total hours devoted to Children's Factual on dedicated children's channels





# Total hours devoted to Children's Light Entertainment/Quizzes on PSB main channels





# Total hours devoted to Children's Light Entertainment/Quizzes on dedicated children's channels





#### Total hours devoted to Children's Pre-school on PSB main channels





# Total hours devoted to Children's Pre-school on dedicated children's channels





## **Genre analysis by channel**

• The next section examines the range of programming supplied by each channel as a proportion of total broadcasting hours between 2003-2006.



## **BBC1: Children's programming by genre**



Source: BARB, all days

©Ofcom



## BBC2: Children's programming by genre





## ITV1: Children's programming by genre



Source: BARB, all days

©Ofcom



### **GMTV:** Children's programming by genre



Source: BARB, all days

©Ofcom



**Channel 4: Children's programming by genre** 





### Five: Children's programming by genre





#### **CBBC**



Source: BARB, all days

©Ofcom



#### **CBeebies**





### **Boomerang (Total)**



Source: BARB, all days, main channel and