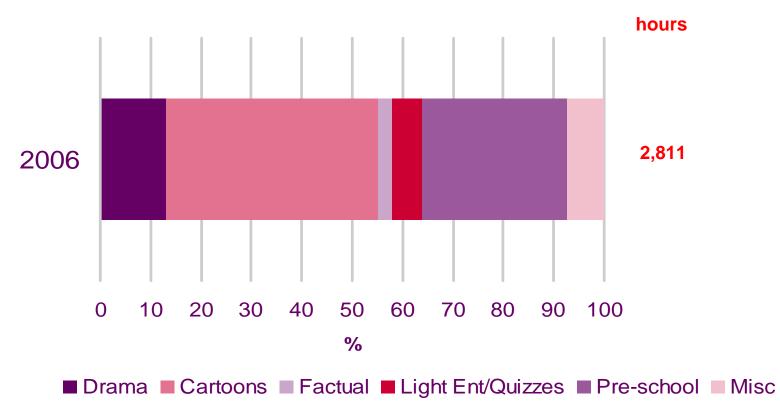

section examines the range of programming supplied by each channel as a proportion of total broadcasting hours between 2003-2006.



## **BBC1: Children's programming by genre**



Source: BARB, all days

©Ofcom



## BBC2: Children's programming by genre





## ITV1: Children's programming by genre



Source: BARB, all days

©Ofcom



### **GMTV:** Children's programming by genre



Source: BARB, all days

©Ofcom



**Channel 4: Children's programming by genre** 





### Five: Children's programming by genre





#### **CBBC**



Source: BARB, all days

©Ofcom



#### **CBeebies**





### **Boomerang (Total)**



Source: BARB, all days, main channel and the +1 time shifted channel output combined.



### **Cartoon Network (Total)**





#### **Cartoon Network Too**





#### **CITV**



Source: BARB, all days, daypart 0600-1800 only as post 1800 to 2959 is classified as children's Misc programming however while this is classified as programming in BARB and has been included in the overall analysis, it skews the channel specific analysis if included.



## **Discovery Kids**



Source: BARB, all days

©Ofcom



#### **Disney Channel (Total)**





### **Disney Cinemagic (Total)**



Source: BARB, all days, main channel and the +1 time shifted channel output combined



### **Jetix (Total)**



Source: BARB, all days, main channel and the +1 time shifted channel output combined



#### Nickelodeon (Total)





#### Nick JR



Source: BARB, all days

©Ofcom



#### Nick JR 2





#### **Nicktoons**



Source: BARB, all days

©Ofcom



#### **Playhouse Disney**



Source: B