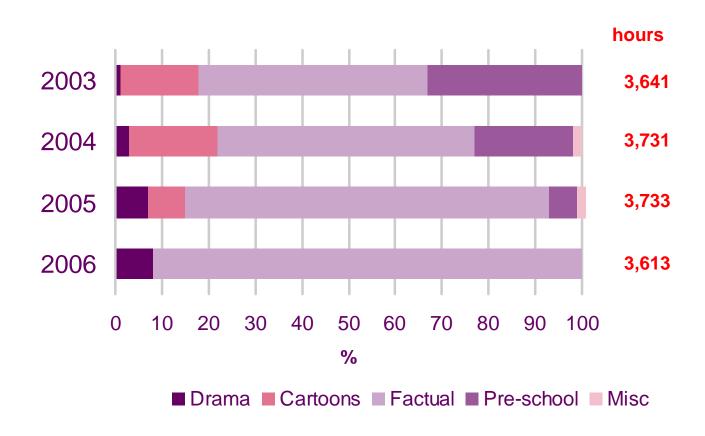

genre



Source: BARB, all days

©Ofcom



### **GMTV:** Children's programming by genre



Source: BARB, all days

©Ofcom



**Channel 4: Children's programming by genre** 





### Five: Children's programming by genre





#### **CBBC**



Source: BARB, all days

©Ofcom



#### **CBeebies**





### **Boomerang (Total)**



Source: BARB, all days, main channel and the +1 time shifted channel output combined.



### **Cartoon Network (Total)**





#### **Cartoon Network Too**





#### **CITV**



Source: BARB, all days, daypart 0600-1800 only as post 1800 to 2959 is classified as children's Misc programming however while this is classified as programming in BARB and has been included in the overall analysis, it skews the channel specific analysis if included.



## **Discovery Kids**



Source: BARB, all days

©Ofcom



#### **Disney Channel (Total)**





### **Disney Cinemagic (Total)**



Source: BARB, all days, main channel and the +1 time shifted channel output combined



### **Jetix (Total)**



Source: BARB, all days, main channel and the +1 time shifted channel output combined



#### Nickelodeon (Total)





#### Nick JR



Source: BARB, all days

©Ofcom



#### Nick JR 2





#### **Nicktoons**



Source: BARB, all days

©Ofcom



#### **Playhouse Disney**



Source: BARB, all days

©Ofcom



#### POP



Source: BARB, all days

©Ofcom



### **Tiny POP**





#### **Toon Disney**





#### **Toonami**



Source: BARB, all days

©Ofcom



#### **Trouble (Total)**





## Children's programming provision: Daypart analysis

The purpose of this section is to look