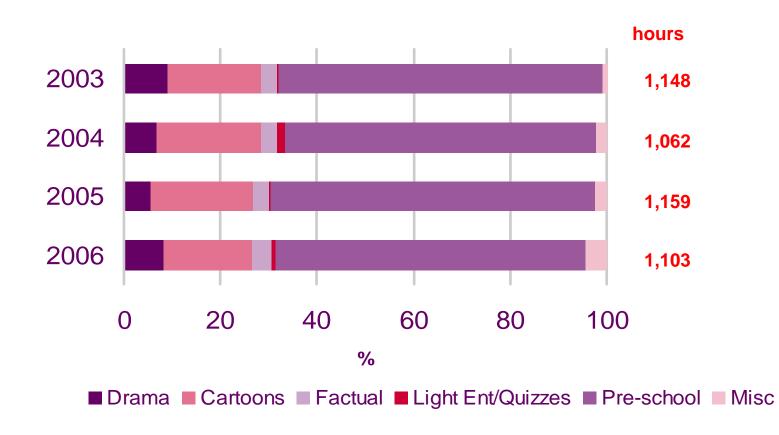

## **Genre analysis by channel**

• The next section examines the range of programming supplied by each channel as a proportion of total broadcasting hours between 2003-2006.

#### **CBeebies**