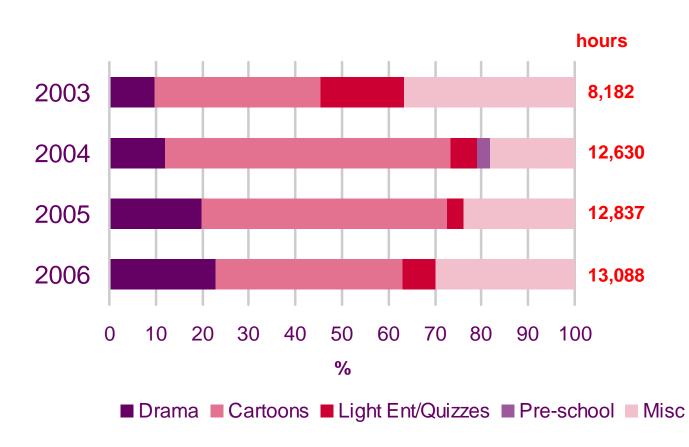

#### **CITV**

Source: BARB, all days, daypart 0600-1800 only as post 1800 to 2959 is classified as children's Misc programming however while this is classified as programming in BARB and has been included in the overall analysis, it skews the channel specific analysis if included.