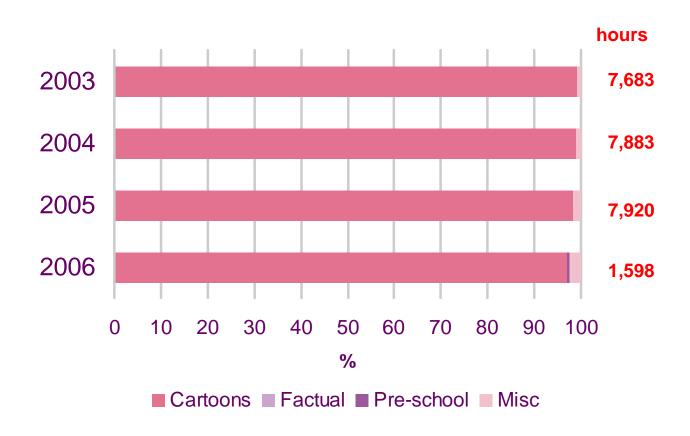

#### Total hours devoted to Children's Cartoons on dedicated children's channels