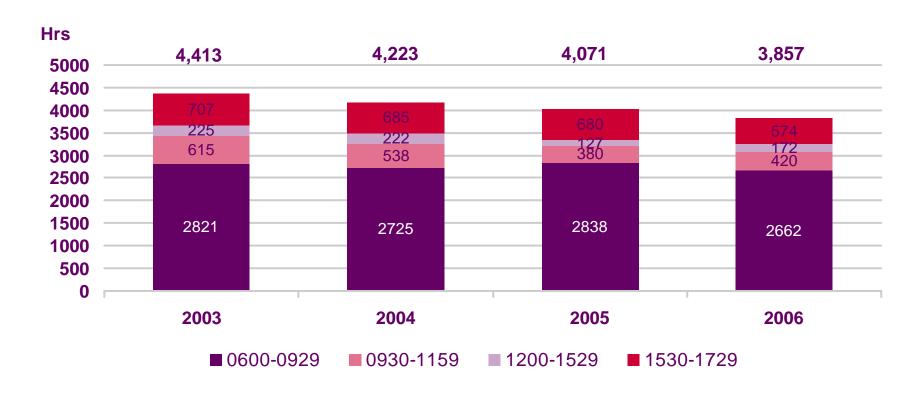

# Total hours of networked children's programming output by daypart: total PSB main channels