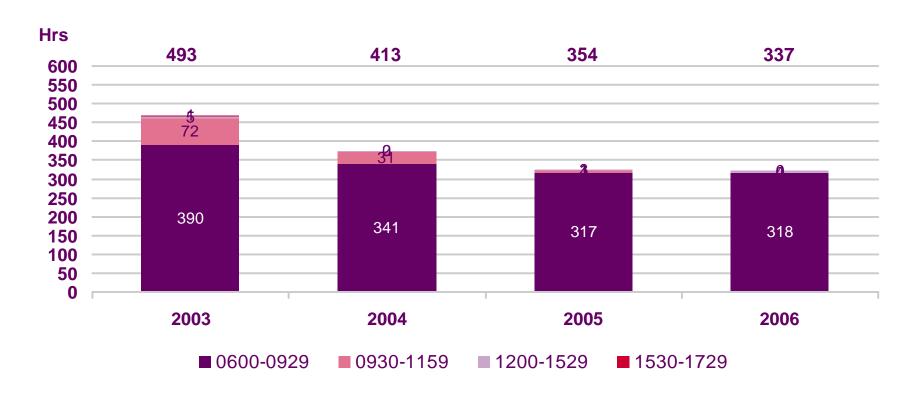

in terms of daypart slots: (NOTE: Slots refer to programme start times)

0600-0929 - Breakfast

0930-1159 - Morning

1200-1529 - early afternoon

1530-1729 - After school

Post 1730 has not been included in the charts but is included in the **total hours figure** – as in the previous report.



# Total hours of networked children's programming output by daypart: total PSB main channels





#### Total hours of networked children's programming output by daypart: BBC1





#### Total hours of networked children's programming output by daypart: BBC2





#### Total hours of networked children's programming output by daypart: ITV1





#### Total hours of networked children's programming output by daypart: GMTV





#### Total hours of networked children's programming output by daypart: CH4





#### Total hours of networked children's programming output by daypart: Five





## **Appendix: List of recoded programmes**

- In Ofcom's main report, *The future of children's television*, we published analysis of children's programme genres which included a manual recoding of the Children's Miscellaneous genre. This was undertaken in order to attempt to gain a clearer picture of any changes in Children's subgenre provision over time.
- This appendix provides a list of the children's programmes that were recoded in this analysis, together with the new Children's classification. This was undertaken by assessing how similar programmes were classified within BARB, together with desk research to check the format of a programme.



| Title                                    | Channel