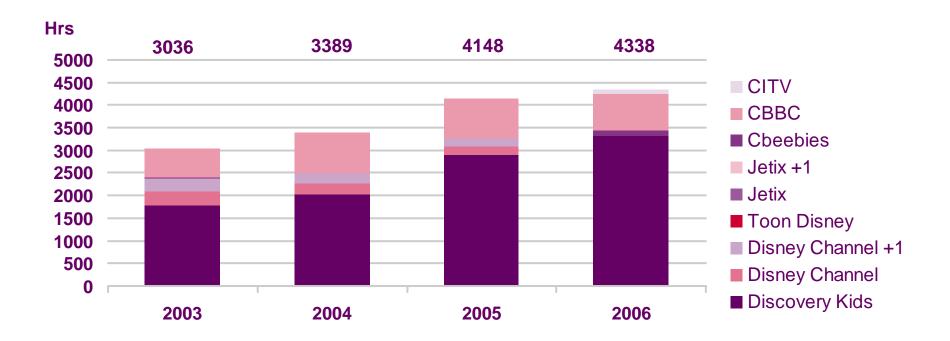

#### Total hours devoted to Children's Cartoons on dedicated children's channels