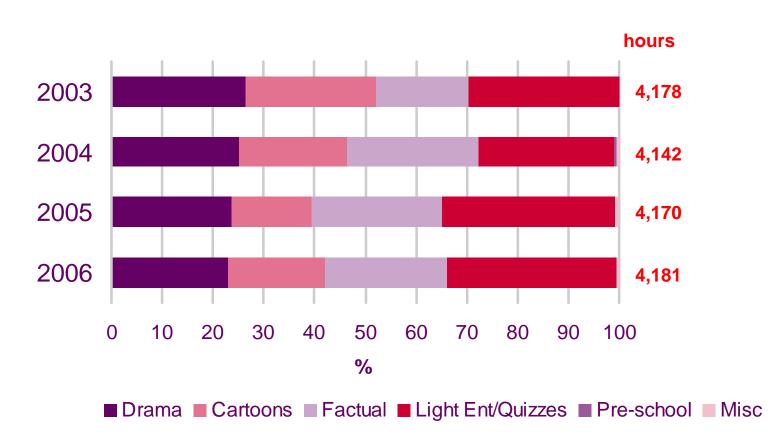

## **Genre analysis by channel**

• The next section examines the range of programming supplied by each channel as a proportion of total broadcasting hours between 2003-2006.

## **BBC1: Children's programming by genre**

Source: BARB, all days

©Ofcom