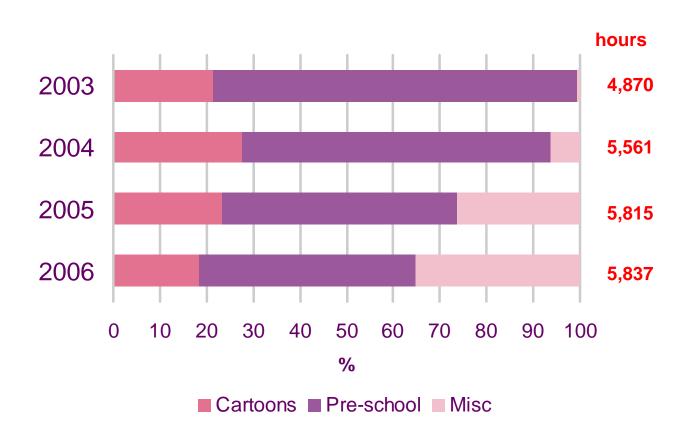

**CITV**



Source: BARB, all days, daypart 0600-1800 only as post 1800 to 2959 is classified as children's Misc programming however while this is classified as programming in BARB and has been included in the overall analysis, it skews the channel specific analysis if included.



## **Discovery Kids**



Source: BARB, all days

©Ofcom



#### **Disney Channel (Total)**





### **Disney Cinemagic (Total)**



Source: BARB, all days, main channel and the +1 time shifted channel output combined



### **Jetix (Total)**



Source: BARB, all days, main channel and the +1 time shifted channel output combined



#### Nickelodeon (Total)





#### Nick JR



Source: BARB, all days

©Ofcom



#### Nick JR 2





#### **Nicktoons**



Source: BARB, all days

©Ofcom



#### **Playhouse Disney**



Source: BARB, all days

©Ofcom



#### POP



Source: BARB, all days

©Ofcom



### **Tiny POP**





#### **Toon Disney**





#### **Toonami**



Source: BARB, all days

©Ofcom



#### **Trouble (Total)**





## Children's programming provision: Daypart analysis

The purpose of this section is to look in more detail at where the decline in total hours of children's' programming is being driven by in terms of daypart slots: (NOTE: Slots refer to programme start times)

0600-0929 - Breakfast

0930-1159 - Morning

1200-1529 - early afternoon

1530-1729 - After school

Post 1730 has not been included in the charts but is included in the **total hours figure** – as in the previous report.



# Total hours of networked children's programming output by daypart: total PSB main channels





#