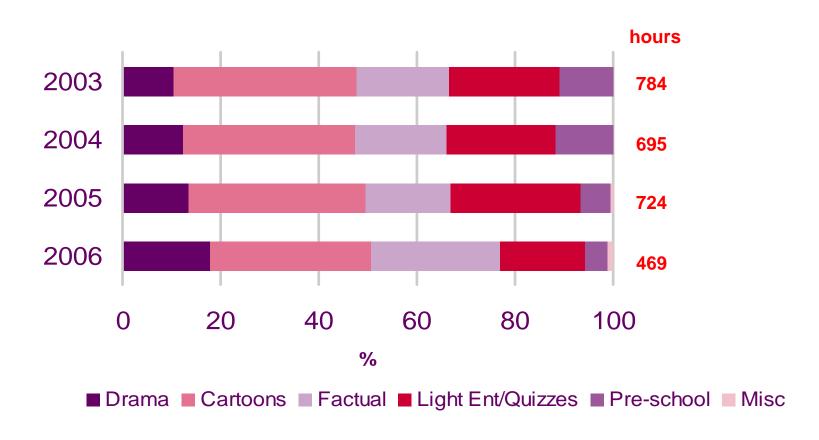

# Total hours devoted to Children's Light Entertainment/Quizzes on PSB main channels