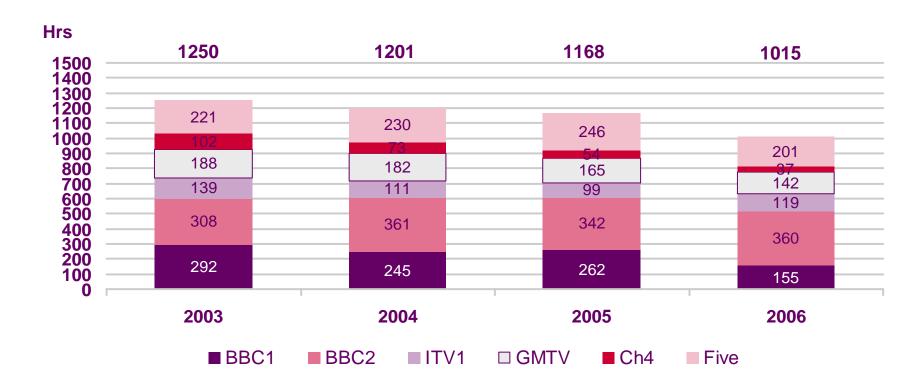

#### Total hours devoted to Children's Cartoons on PSB main channels

## **Executive Summary**

- Across the PSB main channels, comparing 2006 to 2003, hours of Drama programming has declined by 31% from 431 to 297 hours, as has Cartoons by 19% (1,250 to 1,015 hours). Hours dedicated to Factual programming have decreased very slightly by 2% (from 366 to 357 hours) as have hours dedicated to Light Entertainment/Quizzes by 4% (from 533 to 513 hours in 2006). Total hours of Pre-school provision has declined by 16% (from 1,809 hours in 2003 to 1,514 hours in 2006).
- Across CBBC and CBeebies, comparing 2006 with 2003, hours of Drama provision has decreased by 26% (from 1,281 in 2003 to 948 hours in 2006) and Cartoons by 17% (890 hours in 2006). Hours of Factual programming has increased by 41% (926 hours in 2006), Light Entertainment/Quizzes by 12% (1,435 hours in 2006) and Pre-school by 3% (from 3,096 in 2003 to 3,189 hours in 2006).
- Across the commercial children's channels, comparing 2006 with 2003, hours of Drama programming increased by over 150% from 1,501 hours in 2003 to 3,938 hours in 2006. Hours dedicated to Cartoons increased by 17% from 49,789 in 2003 to 58,167 in 2006 and Factual programming by 43% (although this was mainly due to an increase in provision by Discovery Kids which came off air in 2007). Hours dedicated to Pre-school output increased by 7% to 10,724 hours. Hours dedicated to Light Entertainment/Quizzes declined by over one quarter (26%) from 2,212 to 1,628 hours.
- In terms of dayparts on the PSB main channels, the breakfast slot (06:00-09:29) provides the greatest proportion of children's output across all the PSB main channels combined, which represented 69% of their children's output in 2006.