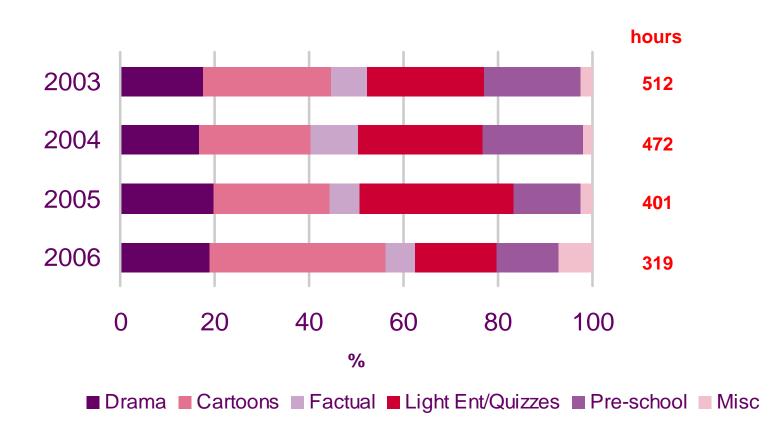

## **Genre analysis by channel**

• The next section examines the range of programming supplied by each channel as a proportion of total broadcasting hours between 2003-2006.

## **BBC1: Children's programming by genre**

Source: BARB, all days

©Ofcom