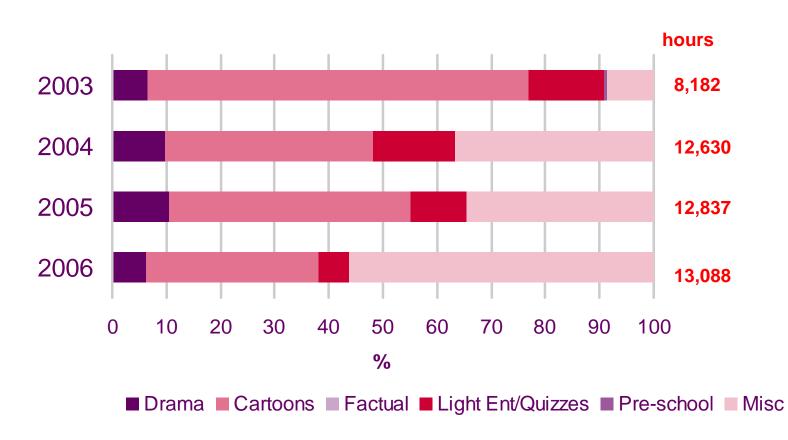

#### **CBBC**



Source: BARB, all days

©Ofcom



#### **CBeebies**





### **Boomerang (Total)**



Source: BARB, all days, main channel and the +1 time shifted channel output combined.



### **Cartoon Network (Total)**





#### **Cartoon Network Too**





#### **CITV**



Source: BARB, all days, daypart 0600-1800 only as post 1800 to 2959 is classified as children's Misc programming however while this is classified as programming in BARB and has been included in the overall analysis, it skews the channel specific analysis if included.



## **Discovery Kids**



Source: BARB, all days

©Ofcom



#### **Disney Channel (Total)**





### **Disney Cinemagic (Total)**



Source: BARB, all days, main channel and the +1 time shifted channel output combined



### **Jetix (Total)**



Source: BARB, all days, main channel and the +1 time shifted channel output combined



#### Nickelodeon (Total)





#### Nick JR



Source: BARB, all days

©Ofcom



#### Nick JR 2





#### **Nicktoons**



Source: BARB, all days

©Ofcom



#### **Playhouse Disney**



Source: BARB, all days

©Ofcom



#### POP



Source: BARB, all days

©Ofcom



### **Tiny POP**





#### **Toon Disney**





#### **Toonami**



Source: BARB, all days

©Ofcom



#### **Trouble (Total)**





## Children's programming provision: Daypart analysis

The purpose of this section is to look in more detail at where the decline in total hours of children's' programming is being driven by in terms of daypart slots: (NOTE: Slots refer to programme start times)

0600-0929 - Breakfast

0930-1159 - Morning

1200-