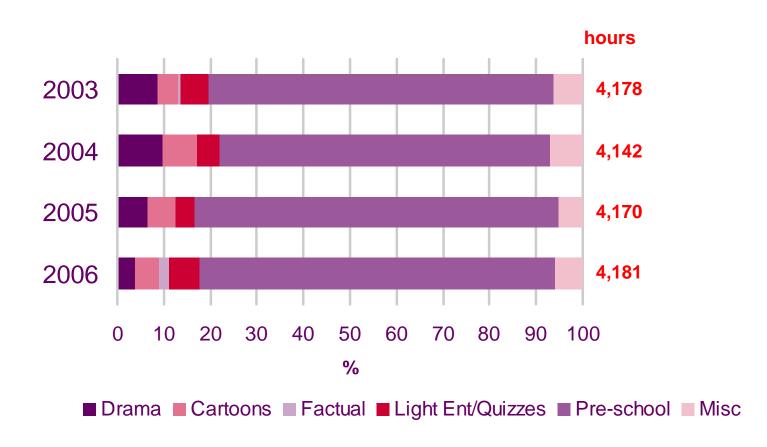

## **Genre analysis by channel**

• The next section examines the range of programming supplied by each channel as a proportion of total broadcasting hours between 2003-2006.