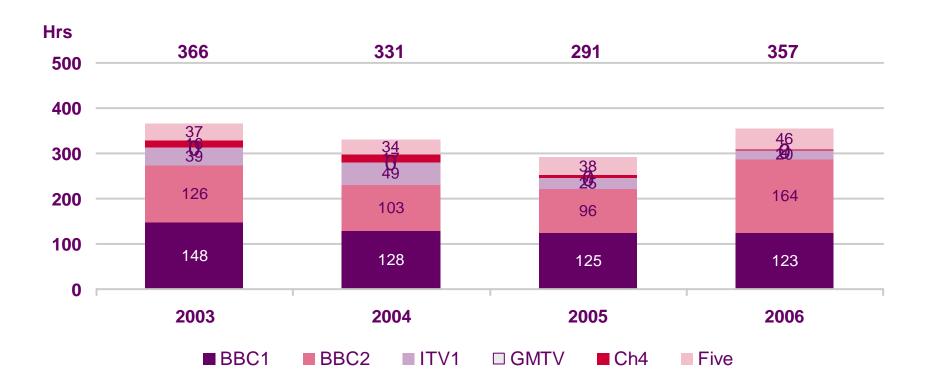

n 2006.



## Genre analysis by channel

This next section examines each of the children's sub-genres and the contribution made to total children's programming provision by each of the PSB main channels, and each of the dedicated children's channels.

When looking at the combined output of the BBC main channels together with CBBC and CBeebies, one must note that CBBC and CBeebies are not accessible to all.



#### Total hours devoted to Children's Drama on the PSB main channels





#### Total hours devoted to Children's Drama on dedicated children's channels





#### Total hours devoted to Children's Cartoons on PSB main channels





#### Total hours devoted to Children's Cartoons on dedicated children's channels





#### Total hours devoted to Children's Factual on PSB main channels





#### Total hours devoted to Children's Factual on dedicated children's channels





# Total hours devoted to Children's Light Entertainment/Quizzes on PSB main channels





# Total hours devoted to Children's Light Entertainment/Quizzes on dedicated children's channels





#### Total hours devoted to Children's Pre-school on PSB main channels





# Total hours devoted to Children's Pre-school on dedicated children's channels





## **Genre analysis by channel**

• The next section examines the range of programming supplied by each channel as a proportion of total broadcasting hours between 2003-2006.



## **BBC1: Children's programming by genre**



Source: BARB, all days

©Ofcom



## BBC2: Children's programming by genre





## ITV1: Children's programming by genre



Source: