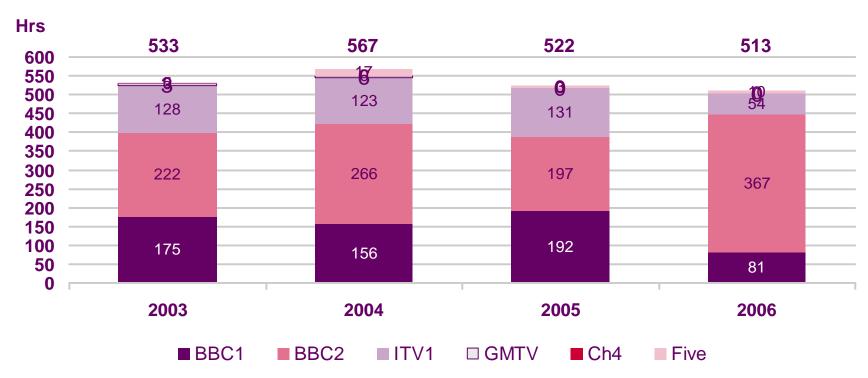

# Total hours devoted to Children's Light Entertainment/Quizzes on PSB main channels