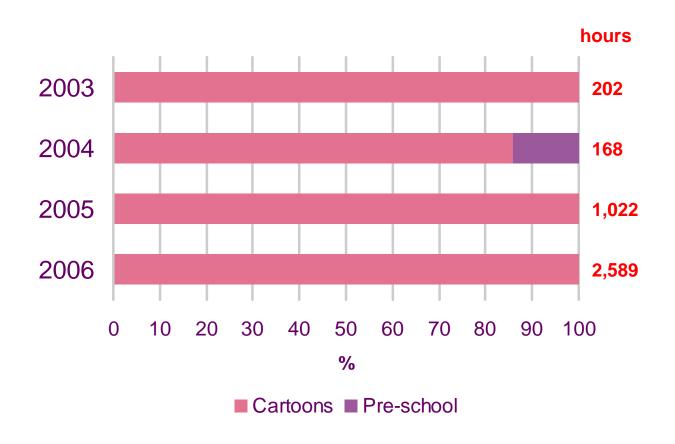

600-1800 only as post 1800 to 2959 is classified as children's Misc programming however while this is classified as programming in BARB and has been included in the overall analysis, it skews the channel specific analysis if included.



## **Discovery Kids**



Source: BARB, all days

©Ofcom



#### **Disney Channel (Total)**





### **Disney Cinemagic (Total)**



Source: BARB, all days, main channel and the +1 time shifted channel output combined



### **Jetix (Total)**



Source: BARB, all days, main channel and the +1 time shifted channel output combined



#### Nickelodeon (Total)





#### Nick JR



Source: BARB, all days

©Ofcom



#### Nick JR 2





#### **Nicktoons**



Source: BARB, all days

©Ofcom



#### **Playhouse Disney**



Source: BARB, all days

©Ofcom



#### POP



Source: BARB, all days

©Ofcom



### **Tiny POP**





#### **Toon Disney**





#### **Toonami**



Source: BARB, all days

©Ofcom



#### **Trouble (Total)**





## Children's programming provision: Daypart analysis

The purpose of this section is to look in more detail at where the decline in total hours of children's' programming is being driven by in terms of daypart slots: (NOTE: Slots refer to programme start times)

0600-0929 - Breakfast

0930-1159 - Morning

1200-1529 - early afternoon

1530-1729 - After school

Post 1730 has not been included in the charts but is included in the **total hours figure** – as in the previous report.



# Total hours of networked children's programming output by daypart: total PSB main channels





#### Total hours of networked children's progra