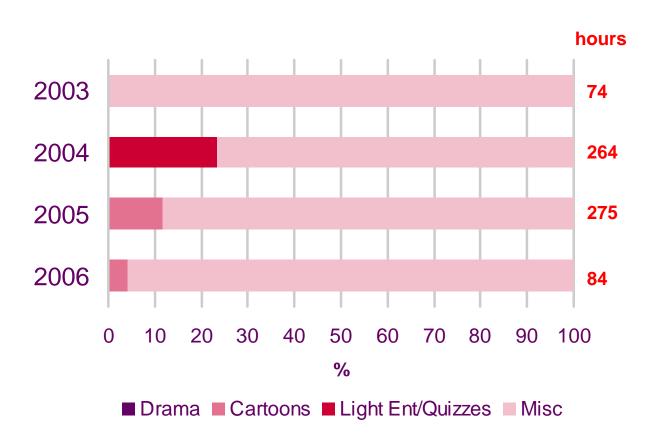

# Total hours devoted to Children's Light Entertainment/Quizzes on dedicated children's channels