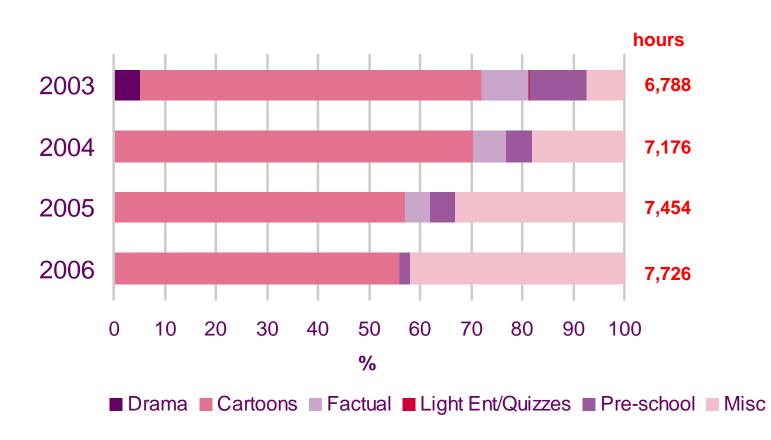

rogramming by genre



Source: BARB, all days

©Ofcom



**Channel 4: Children's programming by genre** 





### Five: Children's programming by genre





#### **CBBC**



Source: BARB, all days

©Ofcom



#### **CBeebies**





### **Boomerang (Total)**



Source: BARB, all days, main channel and the +1 time shifted channel output combined.



### **Cartoon Network (Total)**





#### **Cartoon Network Too**





#### **CITV**



Source: BARB, all days, daypart 0600-1800 only as post 1800 to 2959 is classified as children's Misc programming however while this is classified as programming in BARB and has been included in the overall analysis, it skews the channel specific analysis if included.



## **Discovery Kids**



Source: BARB, all days

©Ofcom



#### **Disney Channel (Total)**





### **Disney Cinemagic (Total)**



Source: BARB, all days, main channel and the +1 time shifted channel output combined



### **Jetix (Total)**



Source: BARB, all days, main channel and the +1 time shifted channel output combined



#### Nickelodeon (Total)





#### Nick JR



Source: BARB, all days

©Ofcom



#### Nick JR 2





#### **Nicktoons**



Source: BARB, all days

©Ofcom



#### **Playhouse Disney**



Source: BARB, all days

©Ofcom



#### POP



Source: BARB, all days

©Ofcom



### **Tiny POP**





#### **Toon Disney**





#### **Toonami**



Source: BARB, all days

©Ofcom



#### **Trouble (Total)**





## Children's programming provision: Daypart analysis

The purpose of this section is to look in more detail at where the decline in total hours of children's' pr