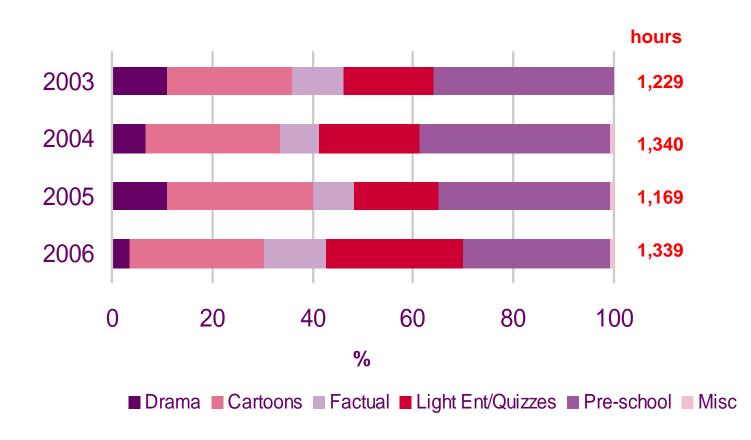

# Total hours devoted to Children's Light Entertainment/Quizzes on dedicated children's channels