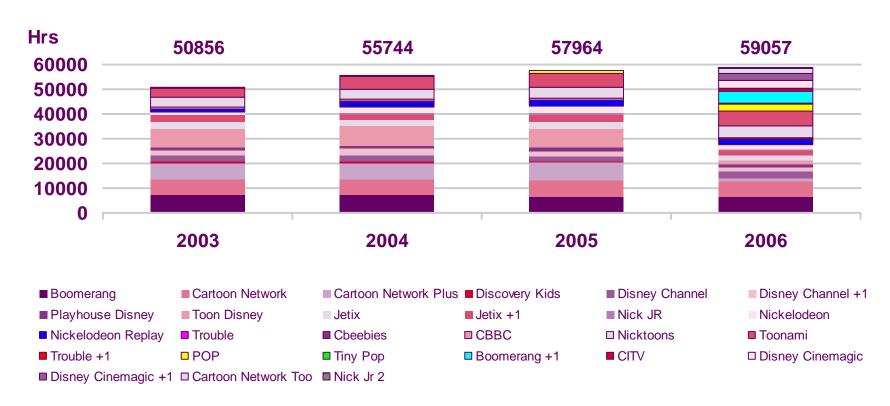

#### Total hours devoted to Children's Cartoons on dedicated children's channels

## **Executive Summary**

- Across the PSB main channels, comparing 2006 to 2003, hours of Drama programming has declined by 31% from 431 to 297 hours, as has Cartoons by 19% (1,250 to 1,015 hours). Hours dedicated to Factual programming have decreased very slightly by 2% (from 366 to 357 hours) as have hours dedicated to Light Entertainment/Quizzes by 4% (from 533 to 513 hours in 2006). Total hours of Pre-school provision has declined by 16% (from 1,809 hours in 2003 to 1,514 hours in 2006).
- Across CBBC and CBeebies, comparing 2006 with 2003, hours of Drama provision has decreased by 26% (from 1,281 in 2003 to 948 hours in 2006) and Cartoons by 17% (890 hours in 2006). Hours of Factual programming has increased by 41% (926 hours in 2006), Light Entertainment/Quizzes by 12% (1,435 hours in 2006) and Pre-school by 3% (from 3,096 in 2003 to 3,189 hours in 2006).
- Across the commercial children's channels, comparing 2006 with 2003, hours of Drama programming increased by over 150% from 1,501 hours in 2003 to 3,938 hours in 2006. Hours dedicated to Cartoons increased by 17% from 49,789 in 2003 to 58,167 in 2006 and Factual programming by 43% (although this was mainly due to an increase in provision by Discovery Kids which came off air in 2007). Hours dedicated to Pre-school output increased by 7% to 10,724 hours. Hours dedicated to Light Entertainment/Quizzes declined by over one quarter (26%) from 2,212 to 1,628 hours.
- In terms of dayparts on the PSB main channels, the breakfast slot (06:00-09:29) provides the greatest proportion of children's output across all the PSB main channels combined, which represented 69% of their children's output in 2006.