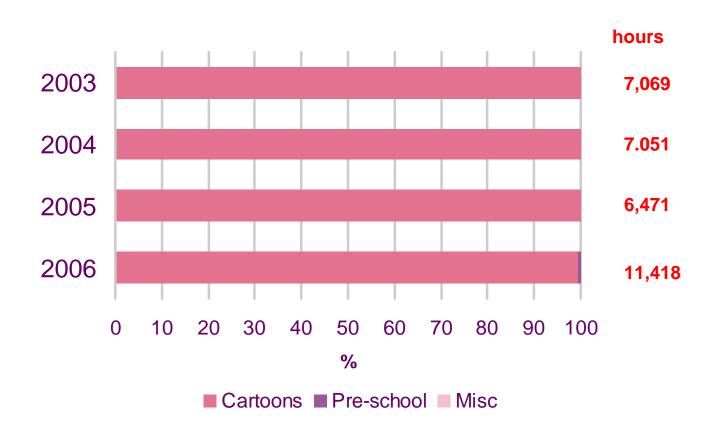

## **Genre analysis by channel**

• The next section examines the range of programming supplied by each channel as a proportion of total broadcasting hours between 2003-2006.

### **Boomerang (Total)**

Source: BARB, all days, main channel and the +1 time shifted channel output combined.