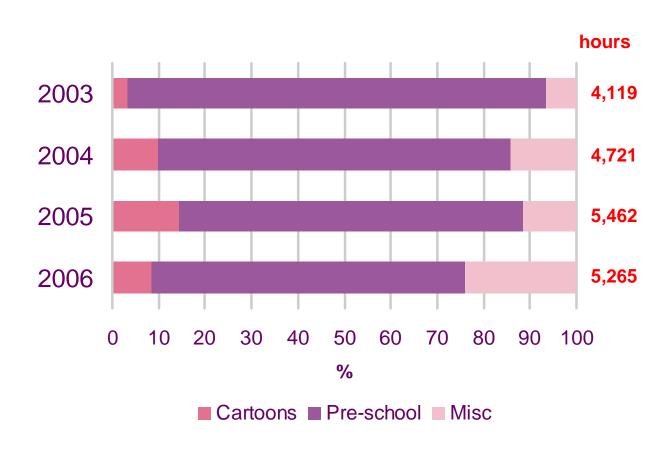

ain channel and the +1 time shifted channel output combined.



### **Cartoon Network (Total)**





#### **Cartoon Network Too**





#### **CITV**



Source: BARB, all days, daypart 0600-1800 only as post 1800 to 2959 is classified as children's Misc programming however while this is classified as programming in BARB and has been included in the overall analysis, it skews the channel specific analysis if included.



## **Discovery Kids**



Source: BARB, all days

©Ofcom



#### **Disney Channel (Total)**





### **Disney Cinemagic (Total)**



Source: BARB, all days, main channel and the +1 time shifted channel output combined



### **Jetix (Total)**



Source: BARB, all days, main channel and the +1 time shifted channel output combined



#### Nickelodeon (Total)





#### Nick JR



Source: BARB, all days

©Ofcom



#### Nick JR 2





#### **Nicktoons**



Source: BARB, all days

©Ofcom



#### **Playhouse Disney**



Source: BARB, all days

©Ofcom



#### POP



Source: BARB, all days

©Ofcom



### **Tiny POP**





#### **Toon Disney**





#### **Toonami**



Source: BARB, all days

©Ofcom



#### **Trouble (Total)**





## Children's programming provision: Daypart analysis

The purpose of this section is to look in more detail at where the decline in total hours of children's' programming is being driven by in terms of daypart slots: (NOTE: Slots refer to programme start times)

0600-0929 - Breakfast

0930-1159 - Morning

1200-1529 - early afternoon

1530-1729 - After school

Post 1730 has not been included in the charts but is included in the **total hours f