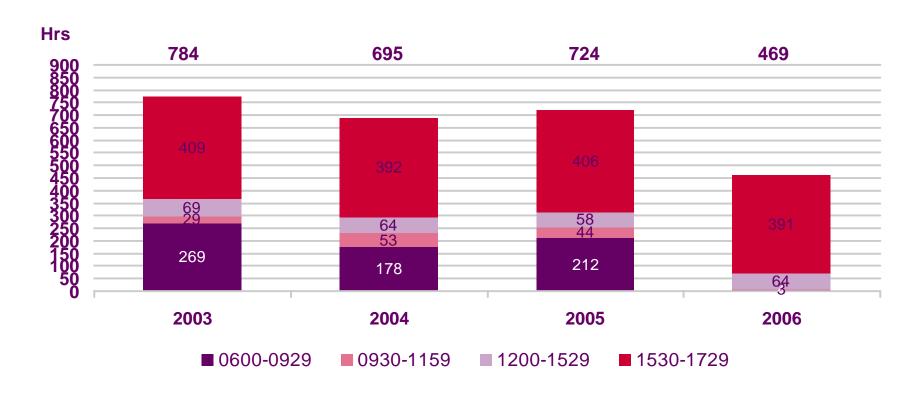

m



### **Tiny POP**





#### **Toon Disney**





#### **Toonami**



Source: BARB, all days

©Ofcom



#### **Trouble (Total)**





## Children's programming provision: Daypart analysis

The purpose of this section is to look in more detail at where the decline in total hours of children's' programming is being driven by in terms of daypart slots: (NOTE: Slots refer to programme start times)

0600-0929 - Breakfast

0930-1159 - Morning

1200-1529 - early afternoon

1530-1729 - After school

Post 1730 has not been included in the charts but is included in the **total hours figure** – as in the previous report.



# Total hours of networked children's programming output by daypart: total PSB main channels





#### Total hours of networked children's programming output by daypart: BBC1





#### Total hours of networked children's programming output by daypart: BBC2





#### Total hours of networked children's programming output by daypart: ITV1





#### Total hours of networked children's programming output by daypart: GMTV





#### Total hours of networked children's programming output by daypart: CH4





#### Total hours of networked children's programming output by daypart: Five





## **Appendix: List of recoded programmes**

- In Ofcom's main report, *The future of children's television*, we published analysis of children's programme genres which included a manual recoding of the Children's Miscellaneous genre. This was undertaken in order to attempt to gain a clearer picture of any changes in Children's subgenre provision over time.
- This appendix provides a