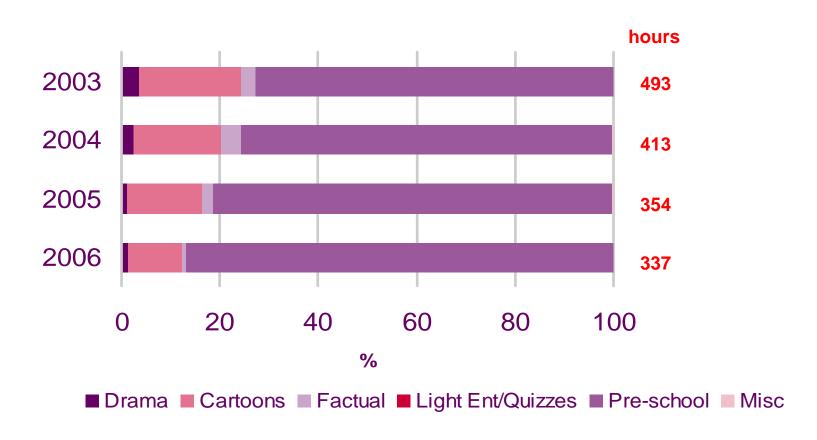

## **Genre analysis by channel**

• The next section examines the range of programming supplied by each channel as a proportion of total broadcasting hours between 2003-2006.

#### **CBBC**

Source: BARB, all days

©Ofcom