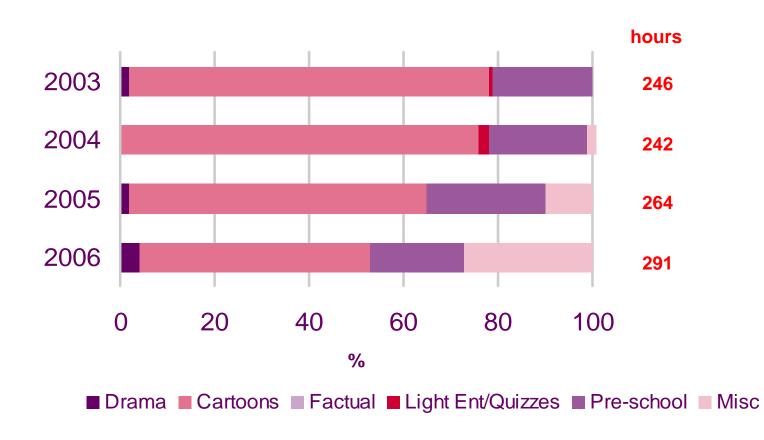

## **Genre analysis by channel**

• The next section examines the range of programming supplied by each channel as a proportion of total broadcasting hours between 2003-2006.

## ITV1: Children's programming by genre

Source: BARB, all days

©Ofcom