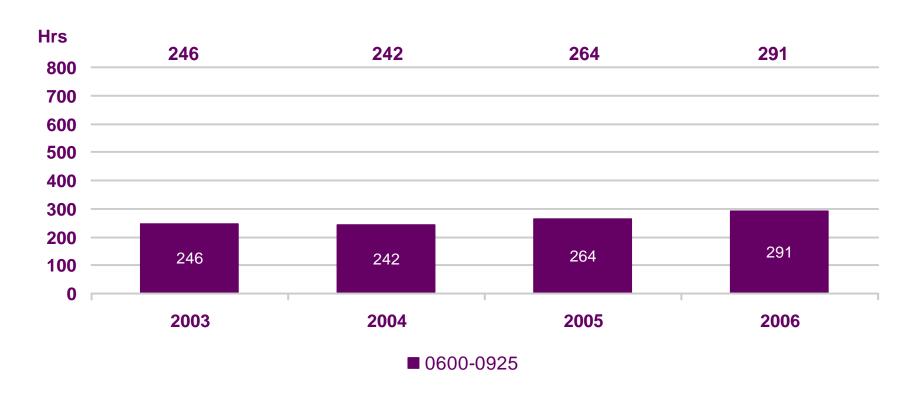

# Total hours of networked children's programming output by daypart: total PSB main channels