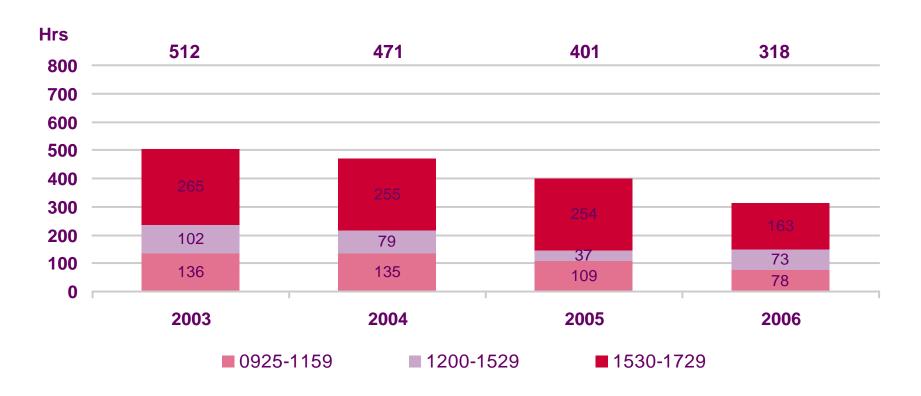

rovision: Daypart analysis

The purpose of this section is to look in more detail at where the decline in total hours of children's' programming is being driven by in terms of daypart slots: (NOTE: Slots refer to programme start times)

0600-0929 - Breakfast

0930-1159 - Morning

1200-1529 - early afternoon

1530-1729 - After school

Post 1730 has not been included in the charts but is included in the **total hours figure** – as in the previous report.



# Total hours of networked children's programming output by daypart: total PSB main channels





#### Total hours of networked children's programming output by daypart: BBC1





#### Total hours of networked children's programming output by daypart: BBC2





#### Total hours of networked children's programming output by daypart: ITV1





#### Total hours of networked children's programming output by daypart: GMTV





#### Total hours of networked children's programming output by daypart: CH4





#### Total hours of networked children's programming output by daypart: Five





## **Appendix: List of recoded programmes**

- In Ofcom's main report, *The future of children's television*, we published analysis of children's programme genres which included a manual recoding of the Children's Miscellaneous genre. This was undertaken in order to attempt to gain a clearer picture of any changes in Children's subgenre provision over time.
- This appendix provides a list of the children's programmes that were recoded in this analysis, together with the new Children's classification. This was undertaken by assessing how similar