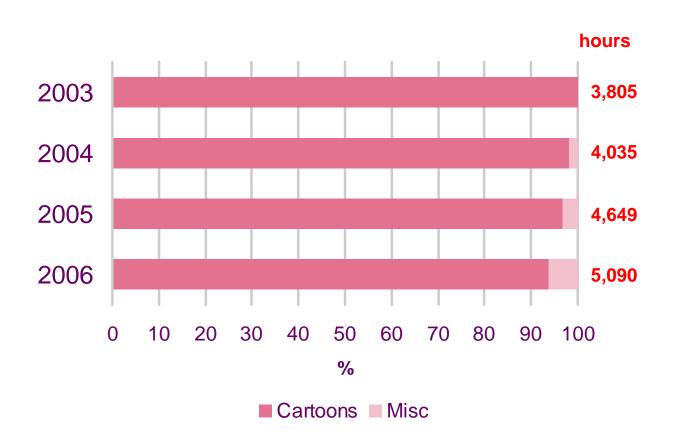

#### Total hours devoted to Children's Cartoons on dedicated children's channels