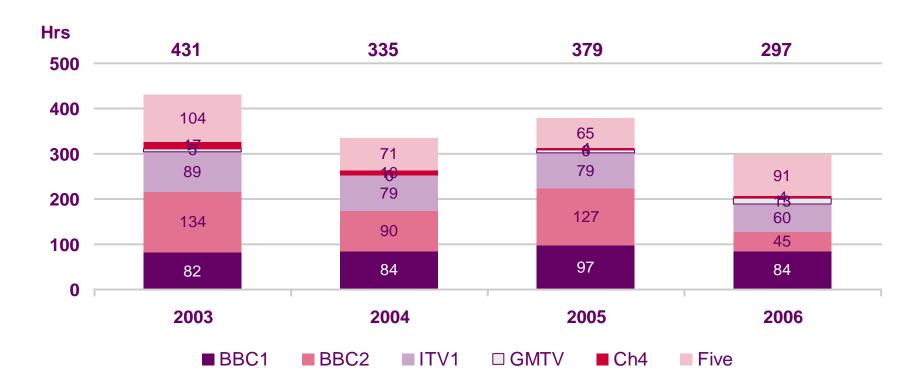

#### Total hours devoted to Children's Drama on the PSB main channels

## **Executive Summary**

- Across the PSB main channels, comparing 2006 to 2003, hours of Drama programming has declined by 31% from 431 to 297 hours, as has Cartoons by 19% (1,250 to 1,015 hours). Hours dedicated to Factual programming have decreased very slightly by 2% (from 366 to 357 hours) as have hours dedicated to Light Entertainment/Quizzes by 4% (from 533 to 513 hours in 2006). Total hours of Pre-school provision has declined by 16% (from 1,809 hours in 2003 to 1,514 hours in 2006).
- Across CBBC and CBeebies, comparing 2006 with 2003, hours of Drama provision has decreased by 26% (from 1,281 in 2003 to 948 hours in 2006) and Cartoons by 17% (890 hours in 2006). Hours of Factual programming has increased by 41% (926 hours in 2006), Light Entertainment/Quizzes by 12% (1,435 hours in 2006) and Pre-school by 3% (from 3,096 in 2003 to 3,189 hours in 2006).
- Across the commercial children's channels, comparing 2006 with 2003, hours of Drama programming increased by over 150% from 1,501 hours in 2003 to 3,938 hours in 2006. Hours dedicated to Cartoons increased by 17% from 49,789 in 2003 to 58,167 in 2006 and Factual programming by 43% (although this was mainly due to an increase in provision by Discovery Kids which came off air in 2007). Hours dedicated to Pre-school output increased by 7% to 10,724 hours. Hours dedicated to Light Entertainment/Quizzes declined by over one quarter (26%) from 2,212 to 1,628 hours.
- In terms of dayparts on the PSB main channels, the breakfast slot (06:00-09:29) provides the greatest proportion of children's output across all the PSB main channels combined, which represented 69% of their children's output in 2006.