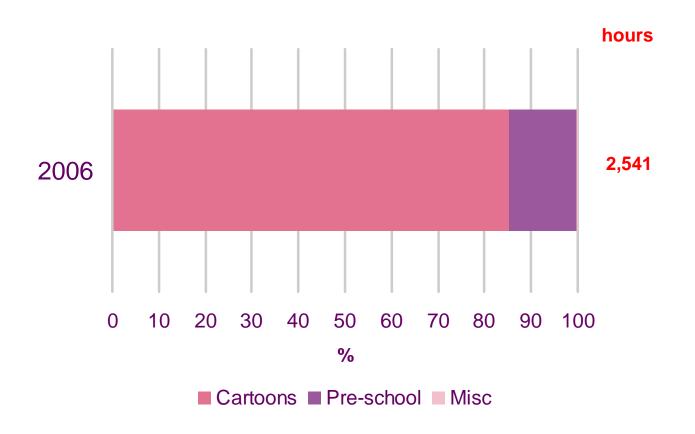

nnel**

• The next section examines the range of programming supplied by each channel as a proportion of total broadcasting hours between 2003-2006.



## **BBC1: Children's programming by genre**



Source: BARB, all days

©Ofcom



## BBC2: Children's programming by genre





## ITV1: Children's programming by genre



Source: BARB, all days

©Ofcom



### **GMTV:** Children's programming by genre



Source: BARB, all days

©Ofcom



**Channel 4: Children's programming by genre** 





### Five: Children's programming by genre





#### **CBBC**



Source: BARB, all days

©Ofcom



#### **CBeebies**





### **Boomerang (Total)**



Source: BARB, all days, main channel and the +1 time shifted channel output combined.



### **Cartoon Network (Total)**





#### **Cartoon Network Too**





#### **CITV**



Source: BARB, all days, daypart 0600-1800 only as post 1800 to 2959 is classified as children's Misc programming however while this is classified as programming in BARB and has been included in the overall analysis, it skews the channel specific analysis if included.



## **Discovery Kids**



Source: BARB, all days

©Ofcom



#### **Disney Channel (Total)**





### **Disney Cinemagic (Total)**



Source: BARB, all days, main channel and the +1 time shifted channel output combined



### **Jetix (Total)**



Source: BARB, all days, main channel and the +1 time shifted channel output combined



#### Nickelodeon (Total)





#### Nick JR



Source: BARB, all days

©Ofcom



#### Nick JR 2





#### **Nicktoons**



Source: BARB, all days

©Ofcom



#### **Playhouse Di