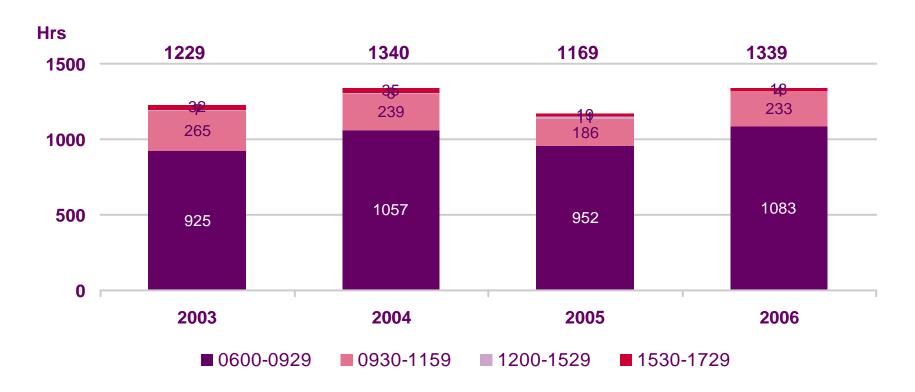

ARB, all days

©Ofcom



#### **Trouble (Total)**





## Children's programming provision: Daypart analysis

The purpose of this section is to look in more detail at where the decline in total hours of children's' programming is being driven by in terms of daypart slots: (NOTE: Slots refer to programme start times)

0600-0929 - Breakfast

0930-1159 - Morning

1200-1529 - early afternoon

1530-1729 - After school

Post 1730 has not been included in the charts but is included in the **total hours figure** – as in the previous report.



# Total hours of networked children's programming output by daypart: total PSB main channels





#### Total hours of networked children's programming output by daypart: BBC1





#### Total hours of networked children's programming output by daypart: BBC2





#### Total hours of networked children's programming output by daypart: ITV1





#### Total hours of networked children's programming output by daypart: GMTV





#### Total hours of networked children's programming output by daypart: CH4





#### Total hours of networked children's programming output by daypart: Five





## **Appendix: List of recoded programmes**

- In Ofcom's main report, *The future of children's television*, we published analysis of children's programme genres which included a manual recoding of the Children's Miscellaneous genre. This was undertaken in order to attempt to gain a clearer picture of any changes in Children's subgenre provision over time.
- This appendix provides a list of the children's programmes that were recoded in this analysis, together wit