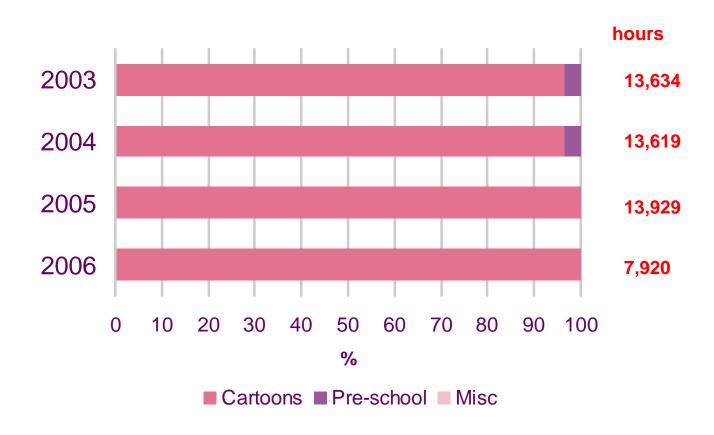

## **Genre analysis by channel**

• The next section examines the range of programming supplied by each channel as a proportion of total broadcasting hours between 2003-2006.

#### **CITV**

Source: BARB, all days, daypart 0600-1800 only as post 1800 to 2959 is classified as children's Misc programming however while this is classified as programming in BARB and has been included in the overall analysis, it skews the channel specific analysis if included.