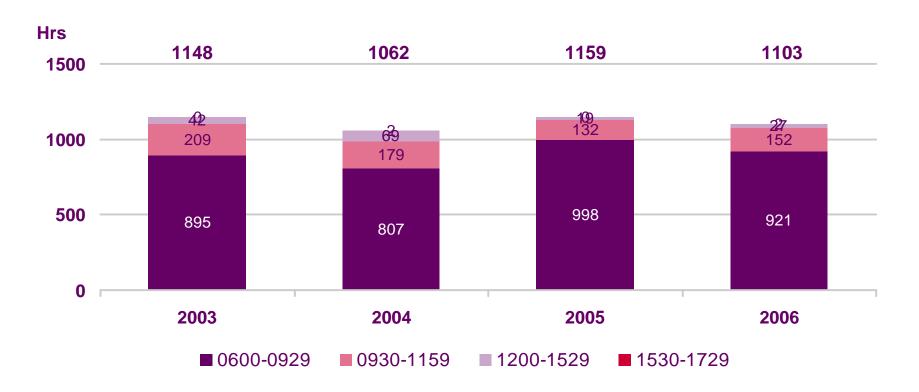

9 - Breakfast

0930-1159 - Morning

1200-1529 - early afternoon

1530-1729 - After school

Post 1730 has not been included in the charts but is included in the **total hours figure** – as in the previous report.



# Total hours of networked children's programming output by daypart: total PSB main channels





#### Total hours of networked children's programming output by daypart: BBC1





#### Total hours of networked children's programming output by daypart: BBC2





#### Total hours of networked children's programming output by daypart: ITV1





#### Total hours of networked children's programming output by daypart: GMTV





#### Total hours of networked children's programming output by daypart: CH4





#### Total hours of networked children's programming output by daypart: Five





## **Appendix: List of recoded programmes**

- In Ofcom's main report, *The future of children's television*, we published analysis of children's programme genres which included a manual recoding of the Children's Miscellaneous genre. This was undertaken in order to attempt to gain a clearer picture of any changes in Children's subgenre provision over time.
- This appendix provides a list of the children's programmes that were recoded in this analysis, together with the new Children's classification. This was undertaken by assessing how similar programmes were classified within BARB, together with desk research to check the format of a programme.



| Title                                    | Channel        | Speciality               | New Speciality                 |
|---------------