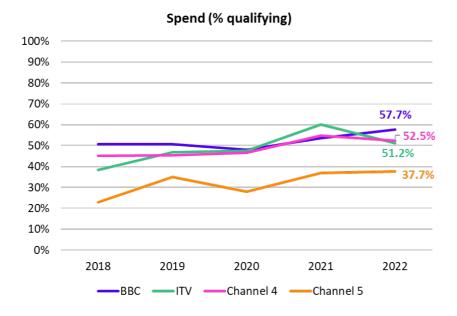

#### PSBs' performance against regional production quotas in 2022

All of the PSBs exceeded their overall regional production quotas in 2022. Each individual broadcaster's performance is shown below. The BBC has to meet a quota of 50% for hours and spend, ITV and Channel 4 have quotas of 35% for both, and Channel 5 has a quota of 10% for hours and spend.

Source: Ofcom/broadcasters

The BBC and Channel 4 also met or exceeded their Nations specific quotas. The BBC allocated 46.5% of hours and 38% of spend to English regions (quota: 30%), 14.3% of hours and 8.4% of spend to Scotland (quota: 8%), 3.0% of hours and 3.9% of spend to Northern Ireland (quota: 3%), and 5.8% of hours and 5.4% of spend to Wales (quota: 5%). Channel 4 allocated 9.1% of hours and 9.7% of spend to out of England productions (quota: 9%).<sup>3</sup>