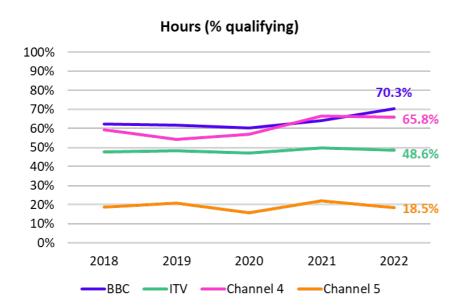

#### PSBs' performance against regional production quotas in 2022

All of the PSBs exceeded their overall regional production quotas in 2022. Each individual broadcaster's performance is shown below. The BBC has to meet a quota of 50% for hours and spend, ITV and Channel 4 have quotas of 35% for both, and Channel 5 has a quota of 10% for hours and spend.

Source: Ofcom/broadcasters

The BBC and Channel 4 also met or exceeded their Nations specific quotas. The BBC allocated 46.5% of hours and 38% of spend to English regions (quota: 30%), 14.3% of hours and 8.4% of spend to Scotland (quota: 8%), 3.0% of hours and 3.9% of spend to Northern Ireland (quota: 3%), and 5.8% of hours and 5.4% of spend to Wales (quota: 5%). Channel 4 allocated 9.1% of hours and 9.7% of spend to out of England productions (quota: 9%).<sup>3</sup>