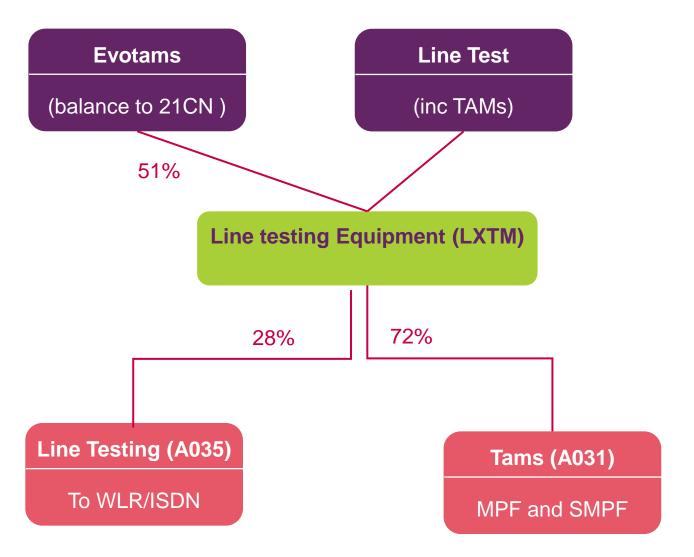

## Cost Adjustments

- Slide 1 illustrates how line testing, Tams and EvoTam costs are allocated in the 09/10 RFS.
- Slide 2 illustrates how these costs have been allocated in our cost modelling
- Slide 3 shows the impact on the 2013/14 unit cost estimates of moving from one basis to the other

## **Allocation per RFS**

Cost

Base 1

Base 2