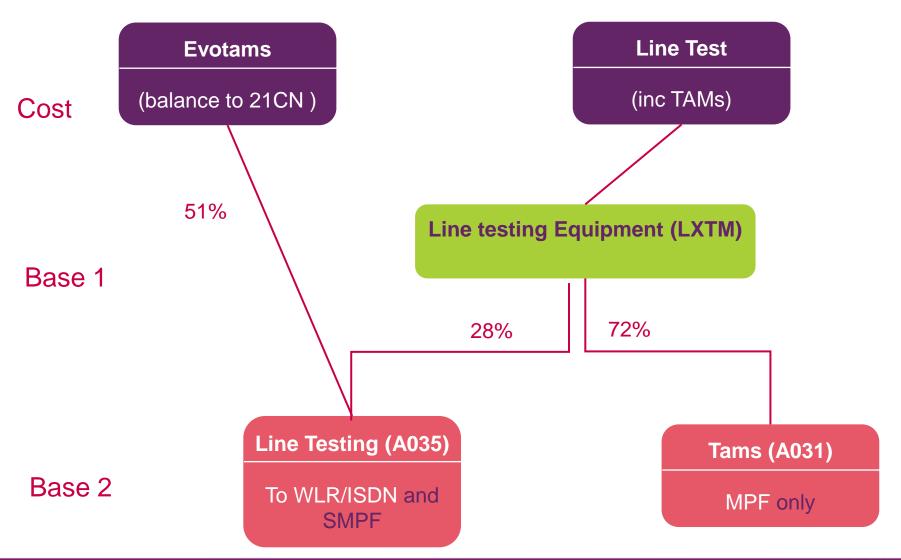

## Cost Adjustments

- Slide 1 illustrates how line testing, Tams and EvoTam costs are allocated in the 09/10 RFS.
- Slide 2 illustrates how these costs have been allocated in our cost modelling
- Slide 3 shows the impact on the 2013/14 unit cost estimates of moving from one basis to the other

## Allocation per cost calculations