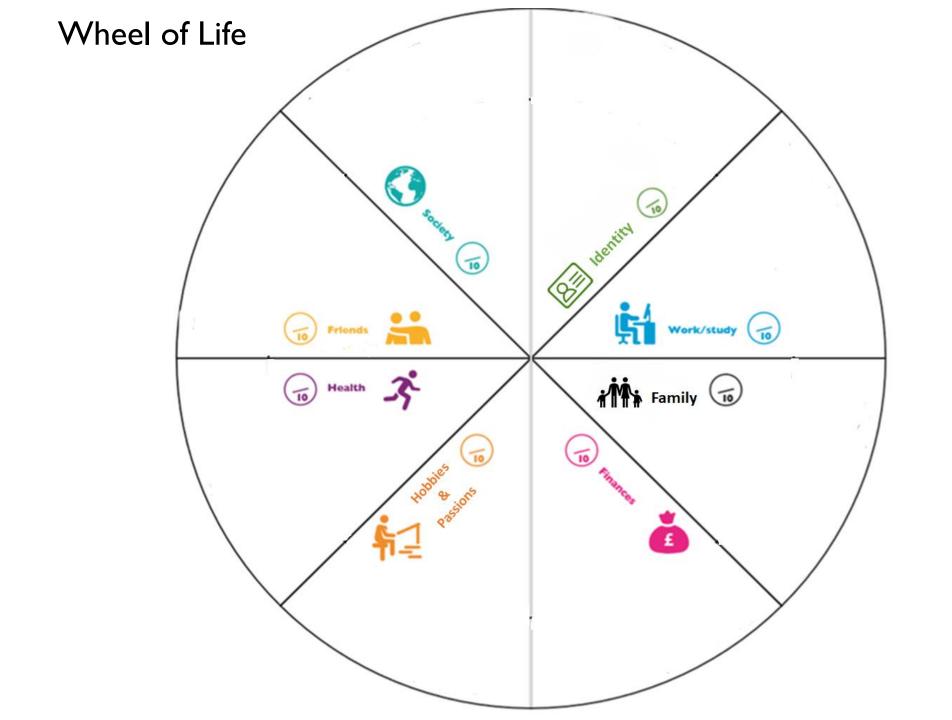

# Stimulus/ data capture





### **MYTYPICALWEEK**

| MONDAY | TUESDAY | WEDNESDAY | THURSDAY | FRIDAY       |
|--------|---------|-----------|----------|--------------|
|        |         |           |          |              |
|        |         |           |          |              |
|        |         |           |          |              |
| *      | *       | *         | *        | Data capture |

### **MYTYPICAL WEEKEND**

| SATURDAY | SUNDAY |
|----------|--------|
|          |        |
|          |        |
|          |        |



### Social Media Platforms































































# **Key online activities (1)**

| Social Media | Online communities | Games |
|--------------|--------------------|-------|
|              |                    |       |
|              |