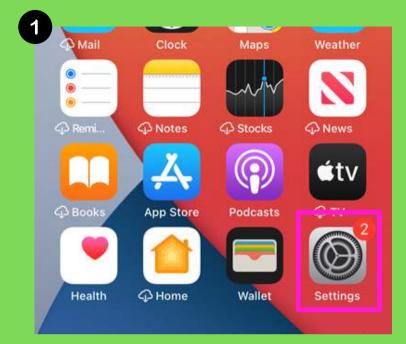

#### **HOW TO SET THINGS UP!**

To find your screen time, go to Settings

Take a Screenshot of your Daily Average

Go to the Screen Time tab

Then select see See All Activity