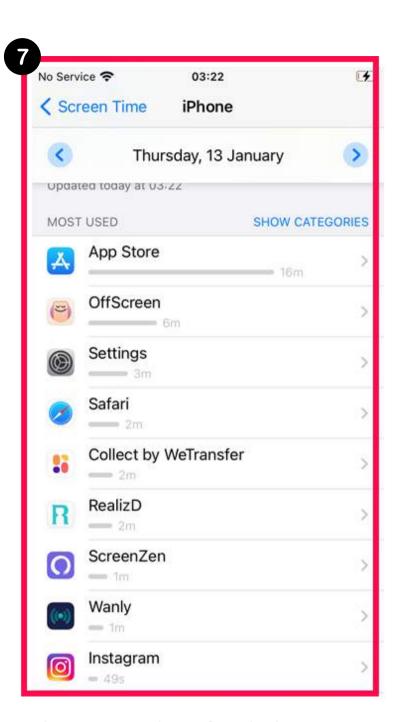

#### **IPHONE**

Take a Screenshot of Last Week's Average (swipe right on the bar graph to scroll through previous weeks) & Most Used App

Take a Screenshot of **each day's**Screen Time

Take a Screenshot of each day's Most Used App

Select the top **5** apps in your Most Used and screenshot the Daily Average for each one