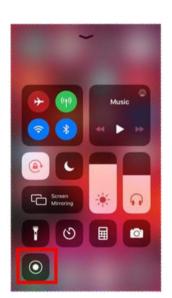

#### HOW TO SET THINGS UP

- Go to Settings > Control Centre, then tap next to Screen Recording.
- Swipe up from the bottom edge of any screen. On iPhone X or later or iPad with iOS 12 or later, or iPadOS, swipe down from the top-right corner of the screen.
- Long press on and tap Microphone to turn it on.
- Tap Start Recording, then wait for the three-second countdown.
- To stop recording, drag open the Control Centre and tap Or tap the red status bar at the top of your screen and tap Stop.
  - Go to the Photos app and select your screen recording.