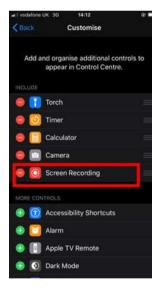

#### HOW TO SET THINGS UP

- Go to Settings > Control Centre, then tap next to Screen Recording.
- Swipe up from the bottom edge of any screen. On iPhone X or later or iPad with iOS 12 or later, or iPadOS, swipe down from the top-right corner of the screen.
- Long press on and tap Microphone to turn it on.
- Tap Start Recording, then wait for the three-second countdown.
- To stop recording, drag open the Control Centre and tap Or tap the red status bar at the top of your screen and tap Stop.
  - Go to the Photos app and select your screen recording.