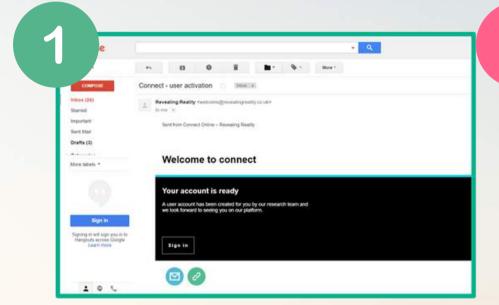

#### Creating an account:

- Go to your email inbox and find the email from Revealing Reality asking you to set up a password.
   If you can't find the email, check your junk/spam.
- 2 Click on the link, sign in and create a new password
- Set a profile picture and then click activate account
- You will then be taken to a sign-in screen. Enter your new password here to see the project!