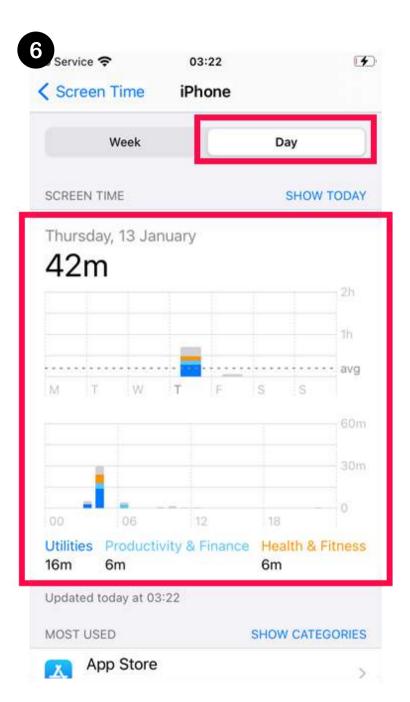

#### SCREEN TIME TRACKING

Tells us how you use your devices each day!

**INSTRUCTIONS** 

#### **HOW TO SET THINGS UP!**

To find your screen time, go to Settings

Take a Screenshot of your Daily Average

Go to the Screen Time tab

Then select see See All Activity

#### **IPHONE**

Take a Screenshot of Last Week's Average (swipe right on the bar graph to scroll through previous weeks) & Most Used App

Take a Screenshot of **each day's**Screen Time

Take a Screenshot of each day's Most Used App