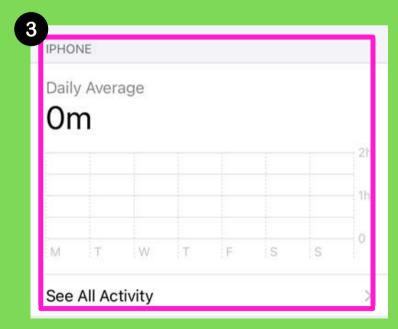

#### **HOW TO SET THINGS UP!**

To find your screen time, go to Settings

Take a Screenshot of your Daily Average

Go to the Screen Time tab

Then select see See All Activity