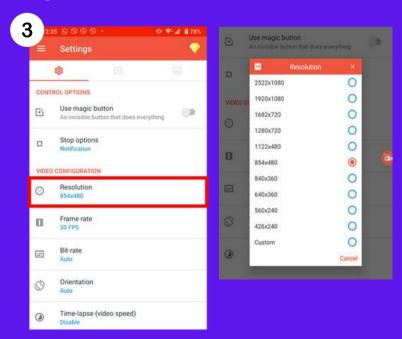

#### HOW TO SET THINGS UP

1 Firstly, download the AZ Screen Record App via Play Store

Once you've done this, and then select the Settings option (This will look like a small gear icon):

Change the resolution to 854 X 480