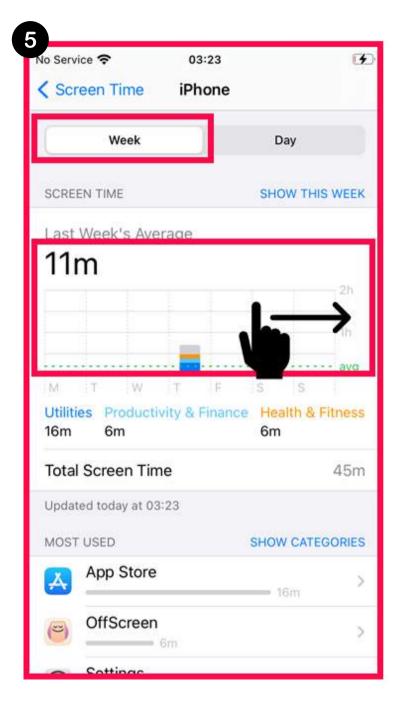

#### **IPHONE**

Take a Screenshot of Last Week's Average (swipe right on the bar graph to scroll through previous weeks) & Most Used App

Take a Screenshot of **each day's**Screen Time

Take a Screenshot of each day's Most Used App

Select the top **5** apps in your Most Used and screenshot the Daily Average for each one