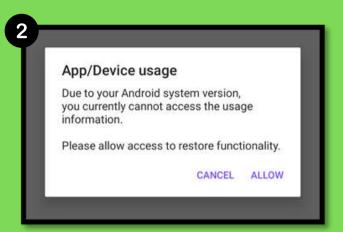

Next you will be asked to remove the battery optimization from the app.

Allow the permissions, without this the app will not be able to run properly.

Permit usage access

Allow the app to run in the background or the screen time tracking will not work. After this the app should run automatically.