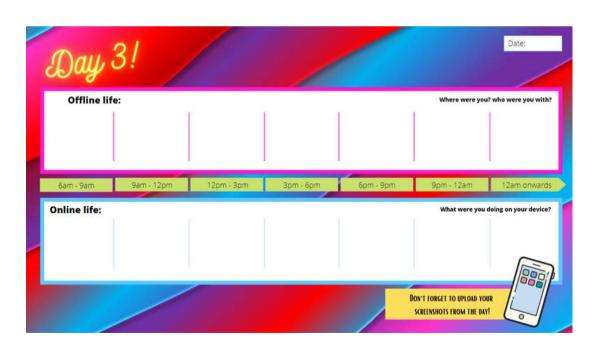

SCREENSHOTS FROM THE DAY!

| DAY 3!        |            |            |           |           |                                                      | Date:                |
|---------------|------------|------------|-----------|-----------|------------------------------------------------------|----------------------|
| Offline life: |            |            |           |           | Where were you?                                      | who were you with?   |
|               |            |            |           |           |                                                      |                      |
|               |            |            |           |           |                                                      |                      |
| 6am - 9am     | 9am - 12pm | 12pm - 3pm | 3pm - 6pm | 6pm - 9pm | 9pm - 12am                                           | 12am onwards         |
| Online life:  |            |            |           |           | What were you d                                      | oing on your device? |
|               |            |            |           |           |                                                      |                      |
|               |            |            |           |           |                                                      |                      |
|               |            |            |           |           | DOUIT FORCET TO URLOID VOID                          |                      |
|               |            | S          |           | R         | DON'T FORGET TO UPLOAD YOU SCREENSHOTS FROM THE DAY! |                      |