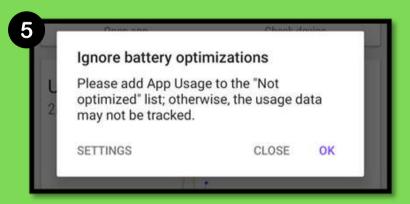

Next you will be asked to remove the battery optimization from the app.

Allow the permissions, without this the app will not be able to run properly.

Permit usage access

Allow the app to run in the background or the screen time tracking will not work. After this the app should run automatically.