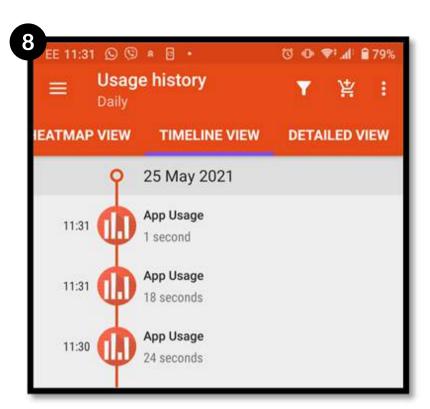

#### **ANDROID**

At the end of each day, go to the Dashboard, from here, click on your screen time.

Click on Usage history to bring up more options

Select the three dots in the top right-hand corner.

Click on Usage history to bring up more options