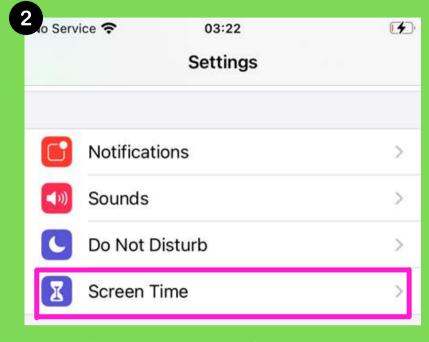

#### **HOW TO SET THINGS UP!**

To find your screen time, go to Settings

Take a Screenshot of your Daily Average

Go to the Screen Time tab

Then select see See All Activity