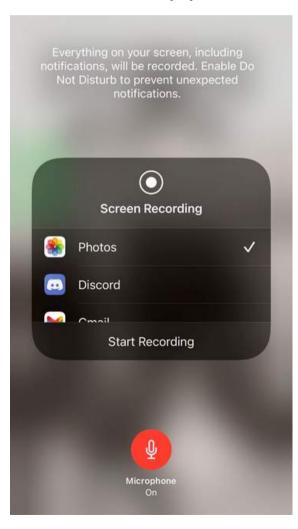

#### HOW TO SET THINGS UP

- Go to Settings > Control Centre, then tap next to Screen Recording.
- Swipe up from the bottom edge of any screen. On iPhone X or later or iPad with iOS 12 or later, or iPadOS, swipe down from the top-right corner of the screen.
- Long press on and tap Microphone to turn it on.
- Tap Start Recording, then wait for the three-second countdown.
- To stop recording, drag open the Control Centre and tap Or tap the red status bar at the top of your screen and tap Stop.
  - Go to the Photos app and select your screen recording.