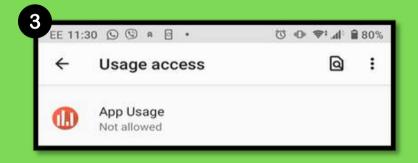

#### **HOW TO SET THINGS UP!**

Find and install the App Usage – Manage / Track Usage app on the Google PlayStore.

You will be taken to your phone's access settings, from here select the App Usage app from the list.

Next you will be asked to remove the battery optimization from the app.

Allow the permissions, without this the app will not be able to run properly.

Permit usage access

Allow the app to run in the background or the screen time tracking will not work. After this the app should run automatically.