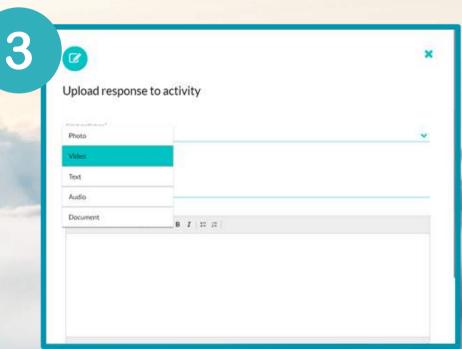

#### **Uploading something onto Connect:**

- Log in to your account and click on the project: 'Your online experiences'
- Select an upload format photo or video and add a title / description telling us what you're uploading
- Click Add Response