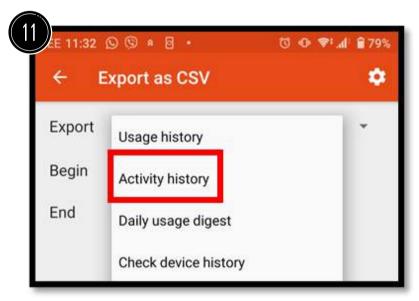

Select Export as CSV

Select Share and you will then be given the option to email the document