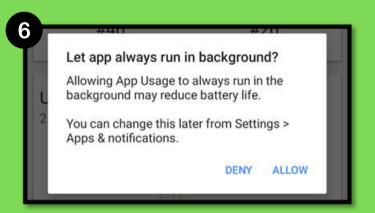

Next you will be asked to remove the battery optimization from the app.

Allow the permissions, without this the app will not be able to run properly.

Permit usage access

Allow the app to run in the background or the screen time tracking will not work. After this the app should run automatically.