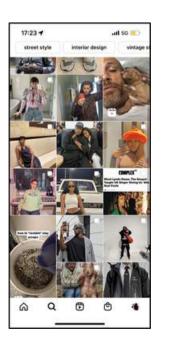

#### **SCREEN SHOTS**

Activity 2: Show us photos of your FYP/explore page

**Screen Shots** 

#### **SCREEN SHOTS**

Take at least 3 screenshots at different times of the day on your most used/ favourite apps or online platforms!

THIS COULD BE ON THINGS IKE YOUR FYP ON TIK TOK, EXPLORE PAGE ON INSTAGRAM, RECOMMENDED VIDEOS ON YOUTUBE, GAMING OR GOOGLE SEARCH ENGINES.