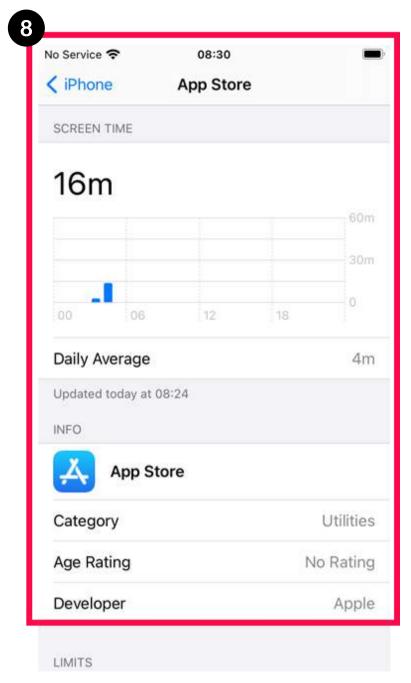

Select the top **5** apps in your Most Used and screenshot the Daily Average for each one