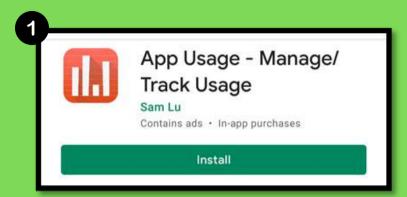

#### **HOW TO SET THINGS UP!**

Find and install the App Usage – Manage / Track Usage app on the Google PlayStore.

You will be taken to your phone's access settings, from here select the App Usage app from the list.