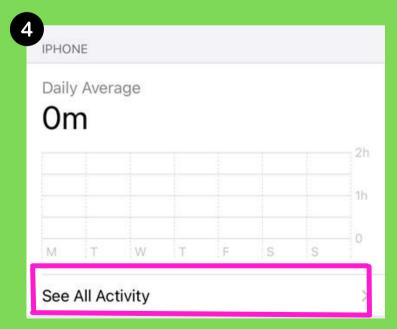

#### **HOW TO SET THINGS UP!**

To find your screen time, go to Settings

Take a Screenshot of your Daily Average

Go to the Screen Time tab

Then select see See All Activity