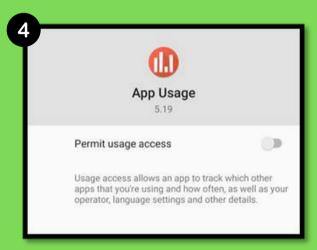

#### **HOW TO SET THINGS UP!**

Find and install the App Usage – Manage / Track Usage app on the Google PlayStore.

You will be taken to your phone's access settings, from here select the App Usage app from the list.

Next you will be asked to remove the battery optimization from the app.

Allow the permissions, without this the app will not be able to run properly.

Permit usage access

Allow the app to run in the background or the screen time tracking will not work. After this the app should run automatically.