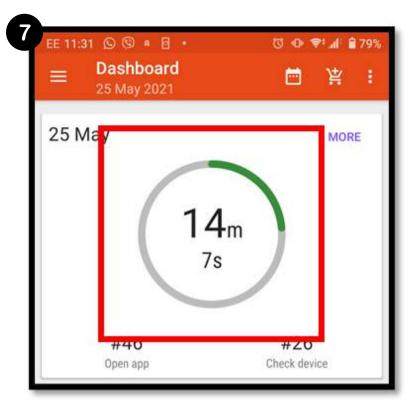

#### **ANDROID**

At the end of each day, go to the Dashboard, from here, click on your screen time.

Click on Usage history to bring up more options

Select the three dots in the top right-hand corner.

Click on Usage history to bring up more options