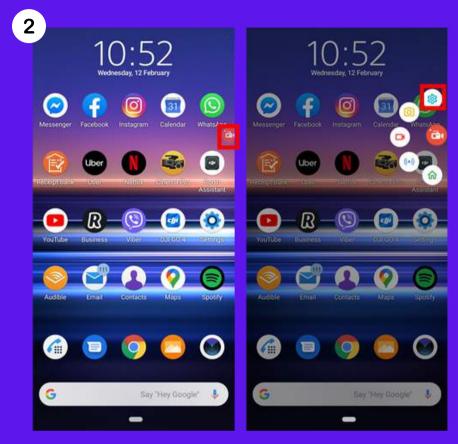

#### HOW TO SET THINGS UP

1 Firstly, download the AZ Screen Record App via Play Store

Once you've done this, and then select the Settings option (This will look like a small gear icon):

Change the resolution to 854 X 480