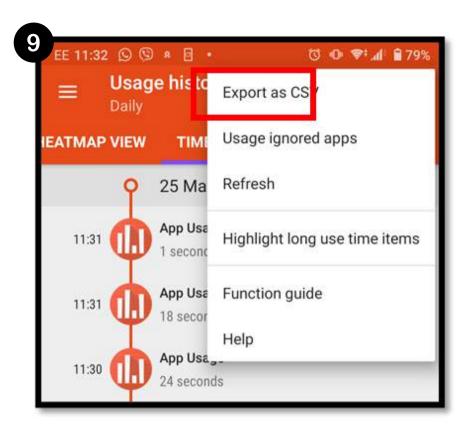

#### **ANDROID**

At the end of each day, go to the Dashboard, from here, click on your screen time.

Click on Usage history to bring up more options

Select the three dots in the top right-hand corner.

Click on Usage history to bring up more options

Select Export as CSV

Select Share and you will then be given the option to email the document