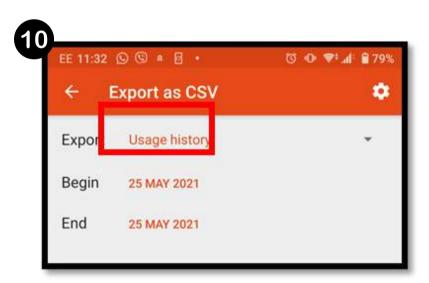

#### **ANDROID**

At the end of each day, go to the Dashboard, from here, click on your screen time.

Click on Usage history to bring up more options

Select the three dots in the top right-hand corner.

Click on Usage history to bring up more options

Select Export as CSV

Select Share and you will then be given the option to email the document