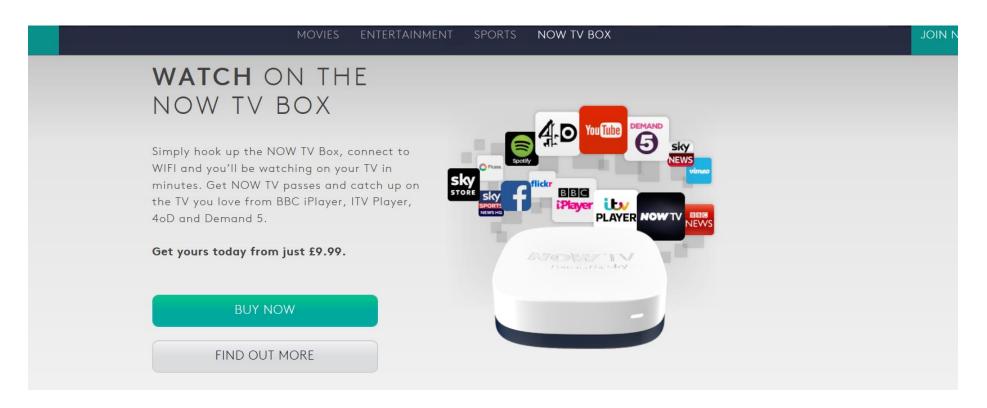

## Appendix 3: Screen shots of Sky services showing the prominence given to PSB services

### Catch-up TV



# What is Catch Up TV?

Connect your Sky+HD box to your broadband router so you can unlock Catch Up TV.

Watch the shows you've missed from channels including BBC iPlayer, 4oD, Sky 1, Sky Atlantic and many more.

The UK's widest selection

At no extra cost

Watch when you're ready

Download from your Sky+ app

# Appendix 3: Screen shots of Sky services showing the prominence given to PSB services

#### **Now TV**



## Appendix 3: Screen shots of Sky services showing the prominence given to PSB services

Sky+ App