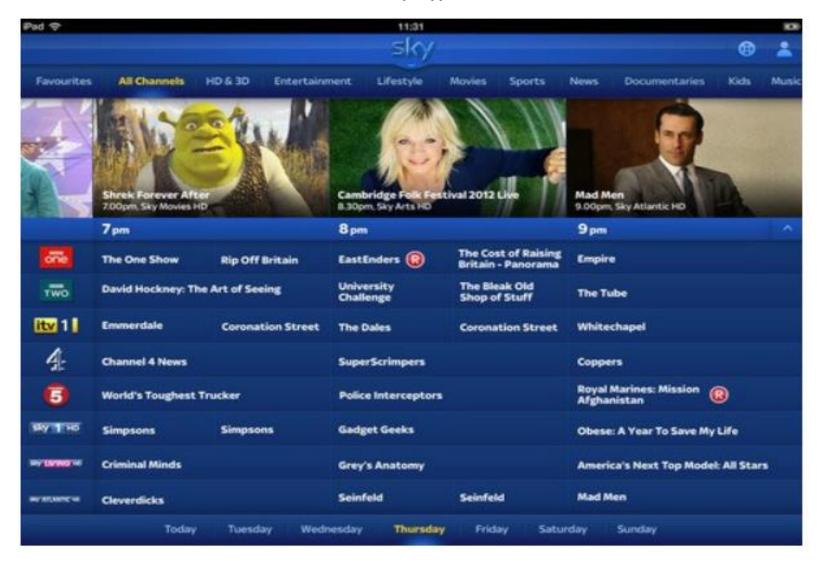

## Appendix 3: Screen shots of Sky services showing the prominence given to PSB services

Sky+ App