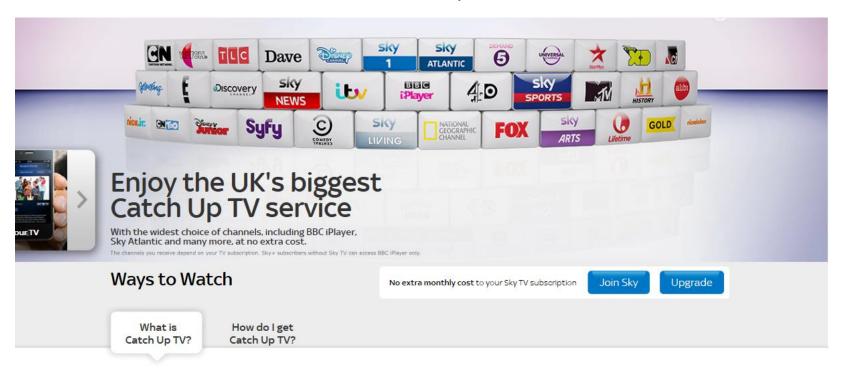

# What is Catch Up TV?

Connect your Sky+HD box to your broadband router so you can unlock Catch Up TV.

Watch the shows you've missed from channels including BBC iPlayer, 4oD, Sky 1, Sky Atlantic and many more.

The UK's widest selection

At no extra cost

Watch when you're ready

Download from your Sky+ app